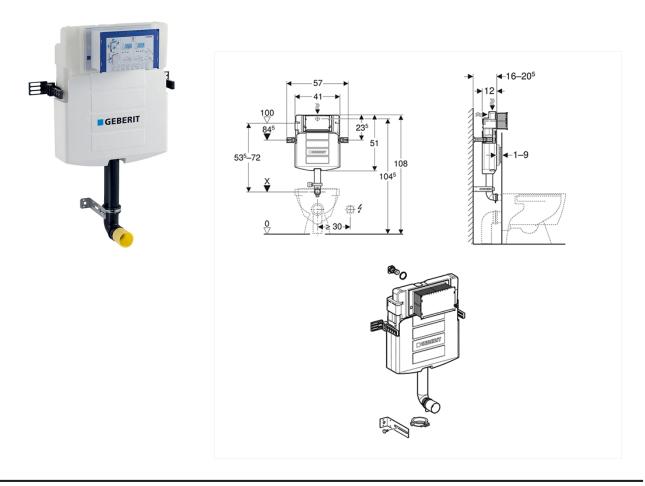

Geberit concealed cisterns are the classics of modern bathroom installations and have been installed millions of times around the world for more than 50 years.

They are known for their reliability, as every cistern is leak-tested before it is delivered. The 25year guaranteed spare parts availability provides long-term security.

This Cistern is compatible with over 120 Geberit Sigma Flush Plate finishes from the ranges below:

Dual Flush Plate Compatibility – Sigma01, Sigma20, Sigma21, Sigma30, Sigma50, Sigma70 & Sigma80

Single Flush Plate Compatibility - Sigma10 & Sigma30