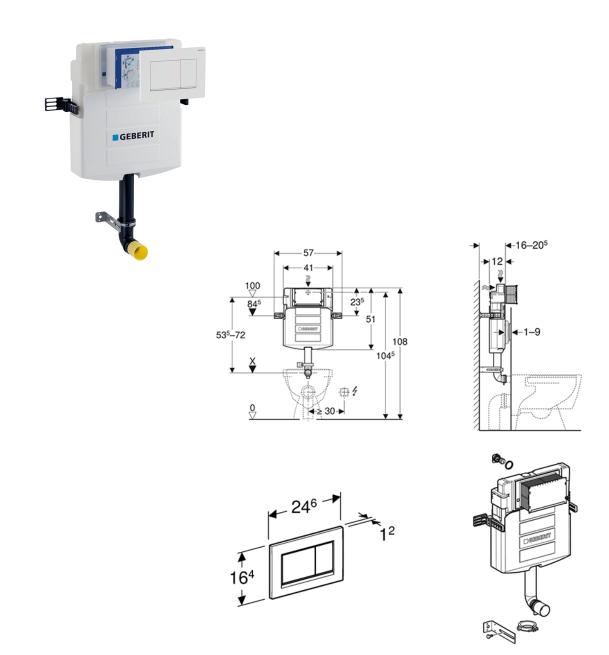

## geberit Sigma 12cm Concealed Dual Flush Cistern with Geberit

Sigma 30 - White and Chrome

The Geberit Sigma 12cm Concealed Cistern is specifically designed for easy installation in part-height or room-height prewalls or partition walls. With a construction height of 108cm, it pairs seamlessly with back-to-wall floor-standing toilet pans. Notable features include adjustable flush volume settings (6-liter and 3-liter flush or 4.5-liter and 3-liter flush), condensation insulation, flexible water supply connection options (rear or top center), seawater resistance, a protective cover box for the service opening, immediate post-flush capability, and compatibility with filter systems for rainwater use.