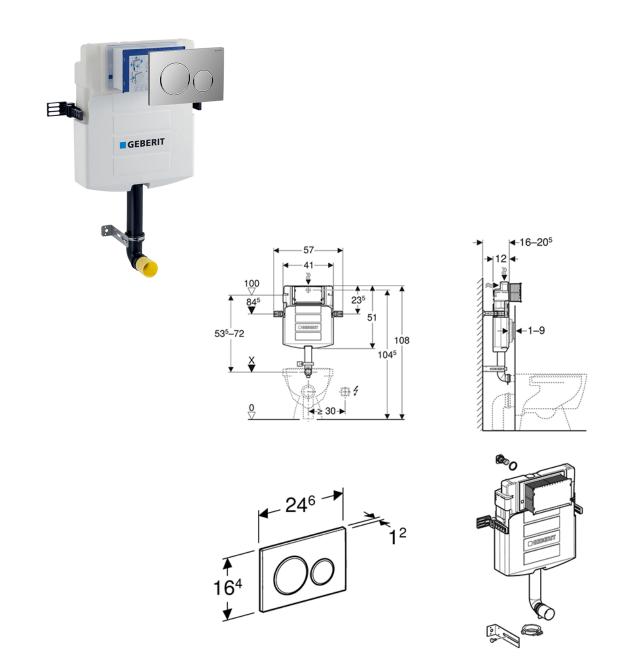

## geberit Sigma 12cm Concealed Dual Flush Cistern with Geberit

Sigma 20 - Matt Chrome Flush Plate

The Geberit Sigma 12cm Concealed Cistern is specifically designed for easy installation in part-height or room-height prewalls or partition walls. With a construction height of 108cm, it pairs seamlessly with back-to-wall floor-standing toilet pans. Notable features include adjustable flush volume settings (6-liter and 3-liter flush or 4.5-liter and 3-liter flush), condensation insulation, flexible water supply connection options (rear or top center), seawater resistance, a protective cover box for the service opening, immediate post-flush capability, and compatibility with filter systems for rainwater use.