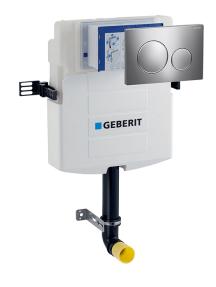

## Sigma 12cm Concealed Dual Flush Cistern with Geberit

Sigma 20 - Gloss Chrome Flush Plate

The Geberit Sigma 12cm Concealed Cistern is specifically designed for easy installation in part-height or room-height prewalls or partition walls. With a construction height of 108cm, it pairs seamlessly with back-to-wall floor-standing toilet pans. Notable features include adjustable flush volume settings (6-liter and 3-liter flush or 4.5-liter and 3-liter flush), condensation insulation, flexible water supply connection options (rear or top center), seawater resistance, a protective cover box for the service opening, immediate post-flush capability, and compatibility with filter systems for rainwater use.