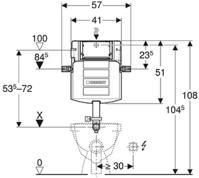

## Sigma 12cm Concealed Dual Flush Cistern with Geberit

Sigma 20 - Gloss Chrome Flush Plate

The Geberit Sigma 12cm Concealed Cistern is specifically designed for easy installation in part-height or room-height prewalls or partition walls. With a construction height of 108cm, it pairs seamlessly with back-to-wall floor-standing toilet pans. Notable features include adjustable flush volume settings (6-liter and 3-liter flush or 4.5-liter and 3-liter flush), condensation insulation, flexible water supply connection options (rear or top center), seawater resistance, a protective cover box for the service opening, immediate post-flush capability, and compatibility with filter systems for rainwater use.