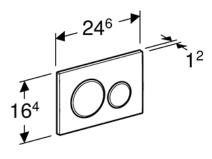

## Sigma 12cm Concealed Dual Flush Cistern with Geberit

Sigma 20 - Gloss Chrome Flush Plate

The Geberit Sigma 12cm Concealed Cistern is specifically designed for easy installation in part-height or room-height prewalls or partition walls. With a construction height of 108cm, it pairs seamlessly with back-to-wall floor-standing toilet pans. Notable features include adjustable flush volume settings (6-liter and 3-liter flush or 4.5-liter and 3-liter flush), condensation insulation, flexible water supply connection options (rear or top center), seawater resistance, a protective cover box for the service opening, immediate post-flush capability, and compatibility with filter systems for rainwater use.