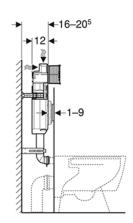

## Sigma 12cm Concealed Dual Flush Cistern with Geberit

Sigma 20 - Gloss Chrome Flush Plate

The Geberit Sigma 12cm Concealed Cistern is specifically designed for easy installation in part-height or room-height prewalls or partition walls. With a construction height of 108cm, it pairs seamlessly with back-to-wall floor-standing toilet pans. Notable features include adjustable flush volume settings (6-liter and 3-liter flush or 4.5-liter and 3-liter flush), condensation insulation, flexible water supply connection options (rear or top center), seawater resistance, a protective cover box for the service opening, immediate post-flush capability, and compatibility with filter systems for rainwater use.