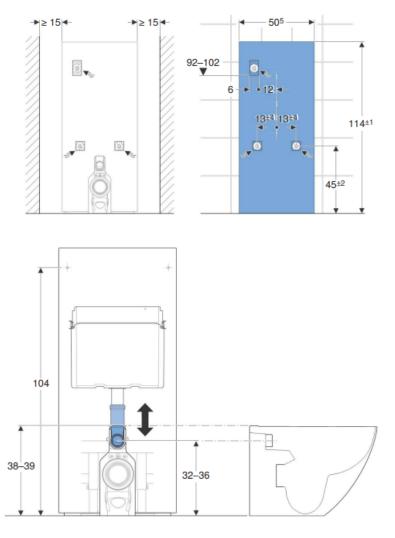

## 1010mm

The Geberit Monolith unit & Cistern for floorstanding WC's, provide your bathroom the latest modern designer look, with the award-winning Geberit Monolith range. An elegant sleek space saving back to wall unit with intergrated cistern made of high grade glass and brushed aluminium, cleverly conceals all the sanitary technology behind a high-quality glass panel. A fast and easy way to install a more aesthetically pleasing alternative to visible cisterns, aswell as providing a solution for people who are unable to conceal there cistern behind a wall.

**Dimensions** 48cm (B) 101cm (H) 10.6cm (T)