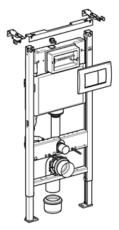

## Duofix Frame 112cm with Delta Concealed Cistern and Delta30 Flush Plate 12cm

Designed to last, Geberit Delta frames incorporate tried and tested materials which will serve you for years to come. Installed 60 million times over the past 50 years, Geberit concealed cisterns and flush plates represent the ultimate tried and tested solution. Every blow moulded cistern is factory-made leak tested, therefore there are no unnecessary sealings or leakage of the cistern for maximum operational reliability. This product is dual flush with volume adjustment options to help save water and also comes with flush plate and a concealed cistern. The Duofix Frame is strength-tested to bear a weight of up to 63 stone (400kg).