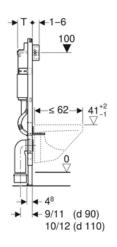

## Duofix Frame 112cm with Delta Concealed Cistern and Delta30 Flush Plate 12cm

Designed to last, Geberit Delta frames incorporate tried and tested materials which will serve you for years to come. Installed 60 million times over the past 50 years, Geberit concealed cisterns and flush plates represent the ultimate tried and tested solution. Every blow moulded cistern is factory-made leak tested, therefore there are no unnecessary sealings or leakage of the cistern for maximum operational reliability. This product is dual flush with volume adjustment options to help save water and also comes with flush plate and a concealed cistern. The Duofix Frame is strength-tested to bear a weight of up to 63 stone (400kg).