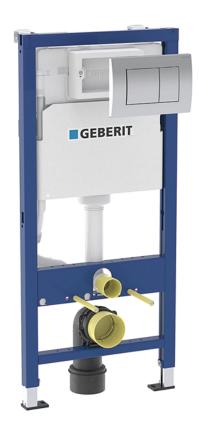

## Duofix Frame 112cm with Delta Concealed Cistern and Delta30 Flush Plate 12cm

Designed to last, Geberit Delta frames incorporate tried and tested materials which will serve you for years to come. Installed 60 million times over the past 50 years, Geberit concealed cisterns and flush plates represent the ultimate tried and tested solution. Every blow moulded cistern is factory-made leak tested, therefore there are no unnecessary sealings or leakage of the cistern for maximum operational reliability. This product is dual flush with volume adjustment options to help save water and also comes with flush plate and a concealed cistern. The Duofix Frame is strength-tested to bear a weight of up to 63 stone (400kg).