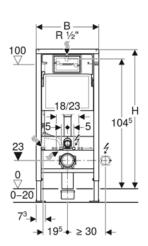

## Duofix Frame 112cm with Delta Concealed Cistern and Delta30 Flush Plate 12cm

Designed to last, Geberit Delta frames incorporate tried and tested materials which will serve you for years to come. Installed 60 million times over the past 50 years, Geberit concealed cisterns and flush plates represent the ultimate tried and tested solution. Every blow moulded cistern is factory-made leak tested, therefore there are no unnecessary sealings or leakage of the cistern for maximum operational reliability. This product is dual flush with volume adjustment options to help save water and also comes with flush plate and a concealed cistern. The Duofix Frame is strength-tested to bear a weight of up to 63 stone (400kg).