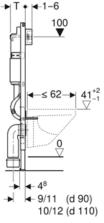

## Geberit Duofix Frame 112cm with Delta Concealed Cistern and Delta20 flush Plate 12cm

Designed to last, Geberit Delta frames incorporate tried and tested materials which will serve you for years to come. Installed 60 million times over the past 50 years, Geberit concealed cisterns and flush plates represent the ultimate tried and tested solution. Every blow moulded cistern is factory-made leak tested, therefore there are no unnecessary sealings or leakage of the cistern for maximum operational reliability, This product is dual flush with volume adjustment options to help save water and also comes with flush plate and a concealed cistern