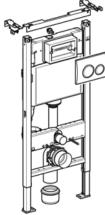

## Geberit Duofix Frame 112cm with Delta Concealed Cistern and Delta20 flush Plate 12cm

Designed to last, Geberit Delta frames incorporate tried and tested materials which will serve you for years to come. Installed 60 million times over the past 50 years, Geberit concealed cisterns and flush plates represent the ultimate tried and tested solution. Every blow moulded cistern is factory-made leak tested, therefore there are no unnecessary sealings or leakage of the cistern for maximum operational reliability, This product is dual flush with volume adjustment options to help save water and also comes with flush plate and a concealed cistern