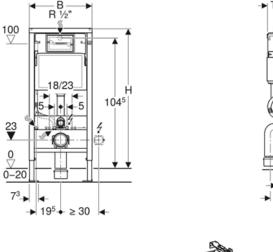

## Geberit Duofix Frame 112cm with Delta Concealed Cistern and Delta20 flush Plate 12cm

Designed to last, Geberit Delta frames incorporate tried and tested materials which will serve you for years to come. Installed 60 million times over the past 50 years, Geberit concealed cisterns and flush plates represent the ultimate tried and tested solution. Every blow moulded cistern is factory-made leak tested, therefore there are no unnecessary sealings or leakage of the cistern for maximum operational reliability, This product is dual flush with volume adjustment options to help save water and also comes with flush plate and a concealed cistern