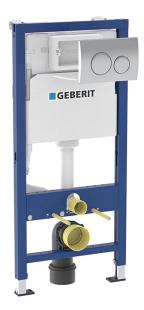

## Geberit Duofix Frame 112cm with Delta Concealed Cistern and Delta20 flush Plate 12cm

Designed to last, Geberit Delta frames incorporate tried and tested materials which will serve you for years to come. Installed 60 million times over the past 50 years, Geberit concealed cisterns and flush plates represent the ultimate tried and tested solution. Every blow moulded cistern is factory-made leak tested, therefore there are no unnecessary sealings or leakage of the cistern for maximum operational reliability, This product is dual flush with volume adjustment options to help save water and also comes with flush plate and a concealed cistern