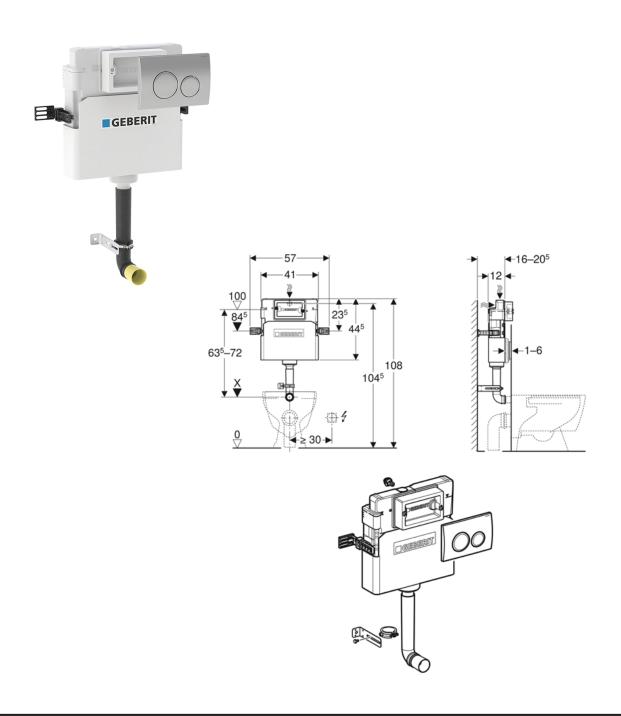

## Delta Concealed Cistern 12cm with Delta20 Flush Plate - Gloss Chrome

Designed to last, Geberit Delta frames incorporate tried and tested materials which will serve you for years to come. Installed 60 million times over the past 50 years. Geberit concealed cisterns and flush plates represent the ultimate tried and tested solution. Every blow moulded cistern is factory-made leak tested, therefore there are no unnecessary sealings or leakage of the cistern for maximum operational reliability. This dual flush cistern comes with volume adjustment options to help save water. Includes gloss chrome flush plate.