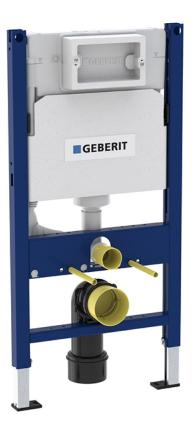

## Geberit Duofix 980mm Install Frame With Delta 120mm Concealed Cistern

Designed to last, Geberit Delta frames incorporate tried and tested materials that will serve you for years to come. Installed 60 million times over the past 50 years, Geberit concealed cisterns and flush plates represent the ultimate tried and tested solution. Every blow-moulded cistern is factory-made and leak-tested, ensuring maximum operational reliability without unnecessary sealings or leakage. This product features a dual flush with volume adjustment options to help save water.