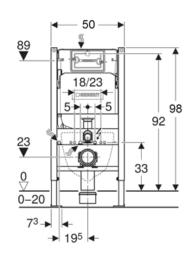

## Geberit Duofix 980mm Install Frame With Delta 120mm Concealed Cistern

Designed to last, Geberit Delta frames incorporate tried and tested materials that will serve you for years to come. Installed 60 million times over the past 50 years, Geberit concealed cisterns and flush plates represent the ultimate tried and tested solution. Every blow-moulded cistern is factory-made and leak-tested, ensuring maximum operational reliability without unnecessary sealings or leakage. This product features a dual flush with volume adjustment options to help save water.