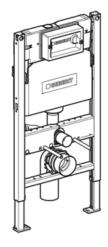

## Geberit Duofix 980mm Install Frame With Delta 120mm Concealed Cistern

Designed to last, Geberit Delta frames incorporate tried and tested materials that will serve you for years to come. Installed 60 million times over the past 50 years, Geberit concealed cisterns and flush plates represent the ultimate tried and tested solution. Every blow-moulded cistern is factory-made and leak-tested, ensuring maximum operational reliability without unnecessary sealings or leakage. This product features a dual flush with volume adjustment options to help save water.