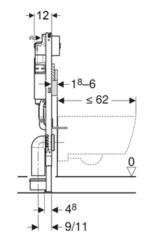

## Geberit Duofix 980mm Install Frame With Delta 120mm Concealed Cistern

Designed to last, Geberit Delta frames incorporate tried and tested materials that will serve you for years to come. Installed 60 million times over the past 50 years, Geberit concealed cisterns and flush plates represent the ultimate tried and tested solution. Every blow-moulded cistern is factory-made and leak-tested, ensuring maximum operational reliability without unnecessary sealings or leakage. This product features a dual flush with volume adjustment options to help save water.