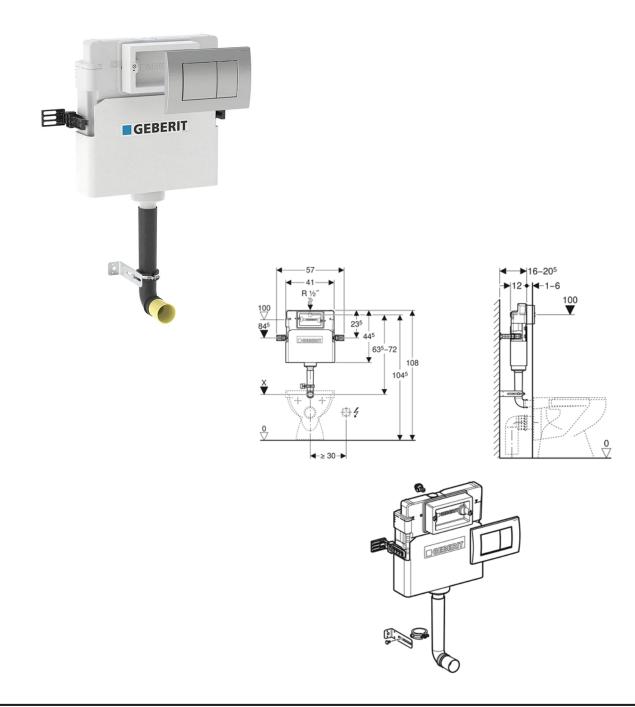

## Geberit Delta Concealed Cistern 12cm with Delta30 Flush Plate - Gloss Chrome

Designed to last, Geberit Delta frames incorporate tried and tested materials which will serve you for years to come. Installed 60 million times over the past 50 years. Geberit concealed cisterns and flush plates represent the ultimate tried and tested solution. Every blow moulded cistern is factory-made leak tested, therefore there are no unnecessary sealings or leakage of the cistern for maximum operational reliability. This dual flush cistern comes with volume adjustment options to help save water. Includes gloss chrome flush plate.