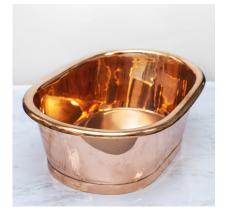

## COPPET no-taphole countertop roll top basin

Create a statement within your bathroom with this freestanding countertop basin. Manufactured in the traditional hand crafted manner creating gentle undulations and colour variation that make each individual basin unique. Available in a variety of combinations of polished copper, antique copper and polished nickel finishes.

Unlacquered polished copper interior and exterior

Lacquered antique copper interior and exterior Unlacquered polished nickel interior and unlacquered polished copper exterior Unlacquered polished nickel interior and lacquered antique copper exterior

Unlacquered polished copper and nickel finishes are living finishes and will patina over time or can be polished and waxed to maintain a polished shiny appearance.