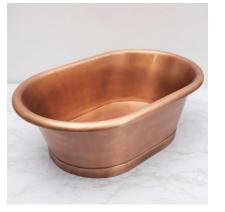

## COPPET no-taphole countertop roll top basin

Create a bold statement within your bathroom with this freestanding countertop basin. Manufactured in a traditional hand crafted manner creating gentle undulations and colour variation that make each individual basin unique. Available in a variety of combinations of polished copper, antique copper and polished nickel finishes.

Unlacquered polished copper interior and exterior

Lacquered antique copper interior and exterior Unlacquered polished nickel interior and unlacquered polished copper exterior Unlacquered polished nickel interior and lacquered antique copper exterior

Unlacquered polished copper and nickel finishes are living finishes and will patina over time or can be polished and waxed to maintain a polished shiny appearance.