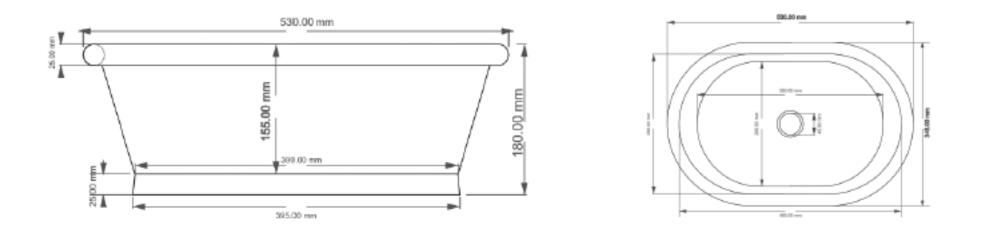

| Dimensions | 530mm(w) x 345mm(p) x 180mm(h) |
|------------|--------------------------------|
| Material   | copper                         |

Finishes unlacquered polished copper, unlacquered polished nickel, lacquered antique copper