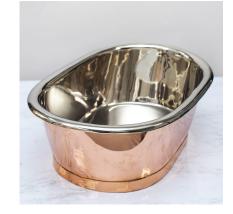

Unlacquered polished copper interior and exterior

Lacquered antique copper interior and exterior Unlacquered polished nickel interior and unlacquered polished copper exterior Unlacquered polished nickel interior and lacquered antique copper exterior

Unlacquered polished copper and nickel finishes are living finishes and will patina over time or can be polished and waxed to maintain a polished shiny appearance.