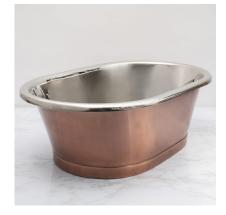

Unlacquered polished copper interior and exterior

Lacquered antique copper interior and exterior Unlacquered polished nickel interior and unlacquered polished copper exterior Unlacquered polished nickel interior and lacquered antique copper exterior

Unlacquered polished copper and nickel finishes are living finishes and will patina over time or can be polished and waxed to maintain a polished shiny appearance.