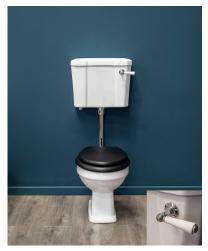

## Carlton low level WC

Carlton offers an authentic period style, and perfectly recreates schemes spanning Victorian, Edwardian and Art Deco periods. A timeless classic, Carlton has been Aston Matthews' signature range of ceramics for over 25 years. We offer solid wood soft close seats in a range of wood and hinge finishes.

Dimensions cistern 474mm(w) x 865mm(h) x 700mm(p) Dimensions pan 370mm(w) x466mm(h) x515mm(p)

Material vitreous china

Lever Finish Options chrome, nickel, astonite, polished brass, brushed brass and aged brass

Colour white

Seat and Cover options available to match lever - not included

Internals include the Dudley Turbo Edge compact syphon offering 6,7 or 9L flush

Note flush pipe can be reduced in size if required