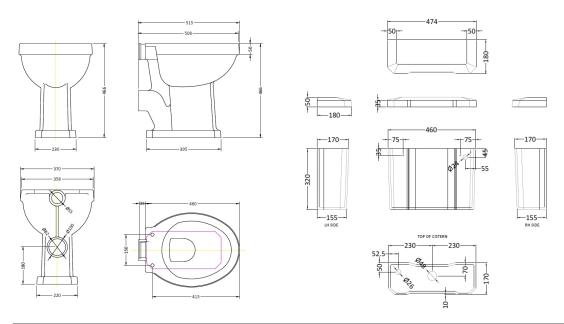

Dimensions cistern 474mm(w) x 865mm(h) x 700mm(p) Dimensions pan 370mm(w) x466mm(h) x515mm(p)

Material vitreous china

Lever Finish Options chrome, nickel, astonite, polished brass, brushed brass and aged brass

Colour white

Seat and Cover options available to match lever - not included

Internals include the Dudley Turbo Edge compact syphon offering 6,7 or 9L flush

Note flush pipe can be reduced in size if required