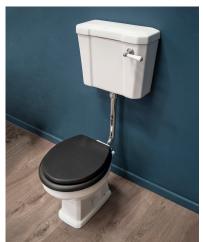

## Carlton low level WC

Carlton offers an authentic period style, and perfectly recreates schemes spanning Victorian, Edwardian and Art Deco periods. A timeless classic, Carlton has been Aston Matthews' signature range of ceramics for over 25 years. We offer solid wood soft close seats in a range of wood and hinge finishes.

Dimensions cistern 474mm(w) x 865mm(h) x 700mm(p) Dimensions pan 370mm(w) x466mm(h) x515mm(p)

Material vitreous china

Lever Finish Options chrome, nickel, astonite, polished brass, brushed brass and aged brass

Colour white

Seat and Cover options available to match lever - not included

Internals include the Dudley Turbo Edge compact syphon offering 6,7 or 9L flush

Note flush pipe can be reduced in size if required