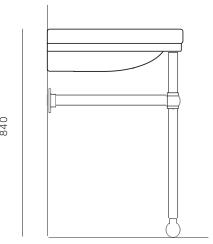

Dimensions 580mm(w) x 450mm(p) x 840mm(h)

Material ceramic: solid brass

Finishes white; chrome, nickel, inca, astonite, polished brass, brushed brass, urbanite bronze, special finishes on request

**Tapholes** 1th, 3th