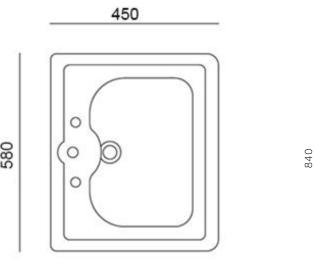

Dimensions 580mm(w) x 450mm(p) x 840mm(h)

Material ceramic: solid brass

Finishes white; chrome, nickel, inca, astonite, polished brass, brushed brass, urbanite bronze, special finishes on request

**Tapholes** 1th, 3th