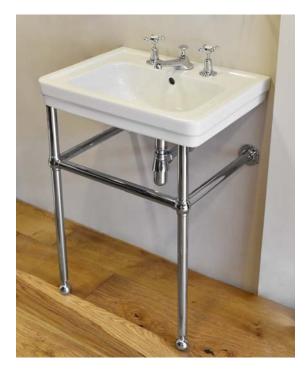

## Carlton basin 580mm x 450mm on deluxe basin stand

In production since 1940, Carlton offers an authentic period style, and perfectly recreates schemes spanning Victorian, Edwardian and Art Deco periods. A timeless classic, Carlton has been Aston Matthews' signature range of ceramics for over 25 years. The beautiful deluxe basin stand, finished with ball jointed details complements our range of heated towel warmers and Tradition brassware.

Dimensions 580mm(w) x 450mm(p) x 840mm(h)

Material ceramic: solid brass

Finishes white; chrome, nickel, inca, astonite, polished brass, brushed brass, urbanite bronze, special finishes on request

**Tapholes** 1th, 3th