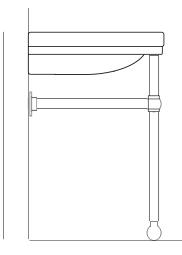

Dimensions720mm(w) x 575mm(p) x 850mm(p)Materialceramic; solid brassFinisheswhite; chrome, nickel, inca, astonite, polished brass, brushed brass, urbanite bronze, special finishes on requestTapholes3th

850