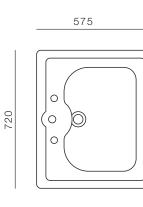

Dimensions720mm(w) x 575mm(p) x 850mm(p)Materialceramic; solid brassFinisheswhite; chrome, nickel, inca, astonite, polished brass, brushed brass, urbanite bronze, special finishes on requestTapholes3th