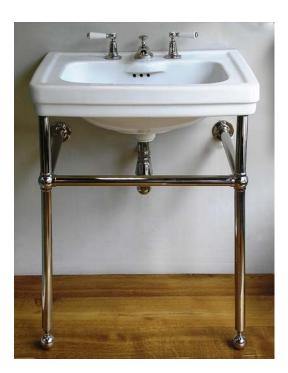

## Carlton 720mm x 575mm basin with deluxe basin stand

In production since 1940, Carlton offers an authentic period style, and perfectly recreates schemes spanning Victorian, Edwardian and Art Deco periods. A timeless classic, Carlton has been Aston Matthews' signature range of ceramics for over 25 years. The beautiful Deluxe basin stand, finished with ball jointed details complements our range of heated towel warmers and Tradition brassware.