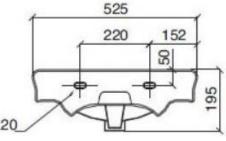

| Dimensions | 525mm(w) x 425mm(p) |
|------------|---------------------|
| Material   | ceramic             |
| Finish     | white               |
| Tap holes  | 1th, 3th            |
| Overflow   | yes                 |

525

AstonMatthews For contact information and branch addresses please visit www.astonmatthews.co.uk specifications / dimensions subject to manufacturing tolerances