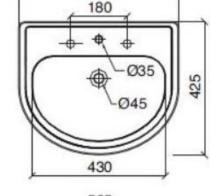

| Dimensions | 525mm(w) x 425mm(p) |
|------------|---------------------|
| Material   | ceramic             |
| Finish     | white               |
| Tap holes  | 1th, 3th            |
| Overflow   | yes                 |

525

AstonMatthews For contact information and branch addresses please visit www.astonmatthews.co.uk specifications / dimensions subject to manufacturing tolerances