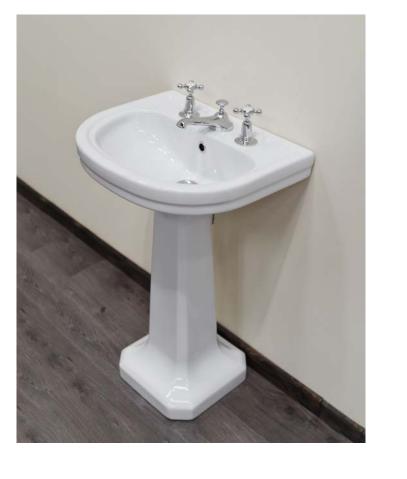

## carlton round front basin on pedestal 525mm x 425mm

In production since 1940, Carlton offers an authentic period style, and perfectly recreates schemes spanning Victorian, Edwardian and Art Deco periods. A timeless classic, Carlton has been Aston Matthews' signature range of ceramics for over 25 years.