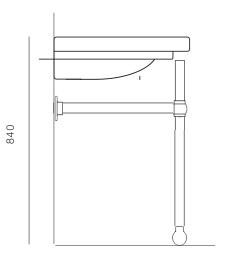

Dimensions1250mm(w) x 540mm(p) x840mm(h)Materialceramic; solid brassFinisheschrome, nickel, inca, astonite, polished brass, brushed brass, urbanite bronze, special finishes<br/>on requestTap holesnth, 2 x 3thOverflowsyes