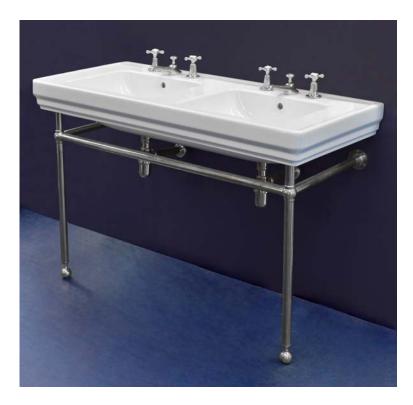

## carlton 2 double basin 1250mm x 540mm

Carlton 2 recreates the elegant style of the Edwardian period, whilst providing everyday practicality and durability. The basin is available wall hung, or with our Deluxe basin stand.

Dimensions1250mm(w) x 540mm(p) x840mm(h)Materialceramic; solid brassFinisheschrome, nickel, inca, astonite, polished brass, brushed brass, urbanite bronze, special finishes<br/>on requestTap holesnth, 2 x 3thOverflowsyes