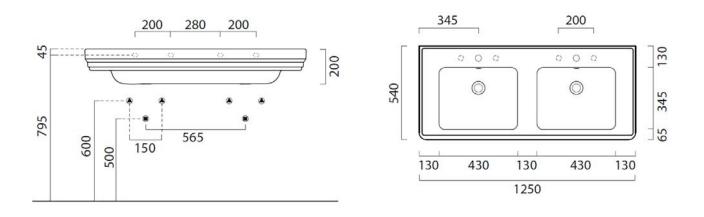

Dimensions1250mm(w) x 540mm(p) x840mm(h)Materialceramic; solid brassFinisheschrome, nickel, inca, astonite, polished brass, brushed brass, urbanite bronze, special finishes<br/>on requestTap holesnth, 2 x 3thOverflowsyes