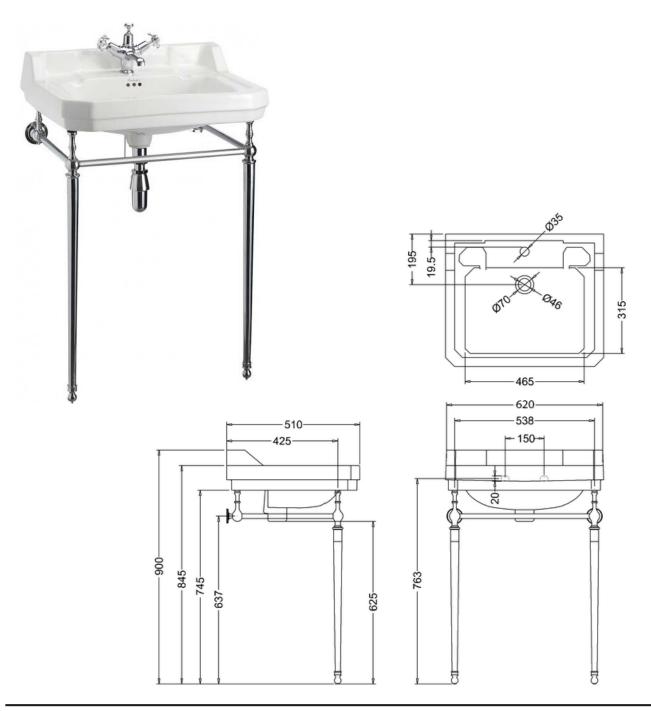

## burley II basin with stand 620mm x 510mm

Burley recreates the elegant style of the Edwardian period, whilst providing everyday practicality and durability. Choose from a wide range of sizes, with or without built in splashbacks, front towel bars and metal floor stands.

| Dimensions | 620mm(w) x 510mm(p) x 900mm(h) |
|------------|--------------------------------|
| Material   | ceramic                        |
| Finish     | white; chrome                  |
| Tap holes  | 1th, 2th, 3th                  |
| Overflow   | yes                            |