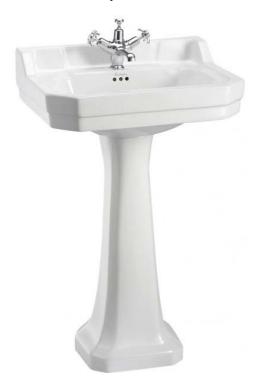

## burley II basin 570mm x 470mm

Burley recreates the elegant style of the Edwardian period, whilst providing everyday practicality and durability. Choose from a wide range of sizes, with or without built in splashbacks, front towel bars and metal floor stands.

| Dimensions | 570mm(w) x 470mm(p) x 902mm(h) |
|------------|--------------------------------|
| Material   | ceramic                        |
| Finish     | white                          |
| Tap holes  | 1th, 2th, 3th                  |
| Overflow   | yes                            |