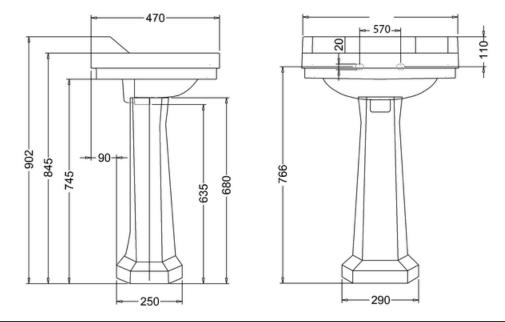

| Dimensions | 570mm(w) x 470mm(p) x 902mm(h) |
|------------|--------------------------------|
| Material   | ceramic                        |
| Finish     | white                          |
| Tap holes  | 1th, 2th, 3th                  |
| Overflow   | yes                            |