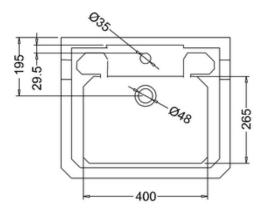

| Dimensions | 570mm(w) x 470mm(p) x 902mm(h) |
|------------|--------------------------------|
| Material   | ceramic                        |
| Finish     | white                          |
| Tap holes  | 1th, 2th, 3th                  |
| Overflow   | yes                            |