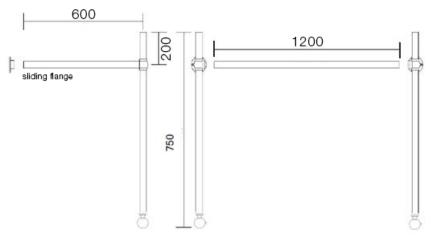

Dimensions1200mm(w) max. x 750mm(h) x600mm(p) max.Materialsolid brassFinishchrome, nickel, inca, astonite, polished brass, brushed brass, urbanite bronze, special finishes<br/>on request

AstonMatthews For contact information and branch addresses please visit www.astonmatthews.co.uk specifications / dimensions subject to manufacturing tolerances