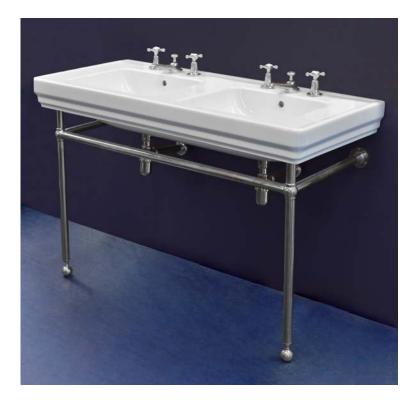

## astonian deluxe double basin stand

Finished with ball jointed details, our Deluxe basin stand perfectly complements our range of heated towel warmers and Tradition brassware. Supplied with adjustable width and depth, to be fitted with a range of basins, or marble countertops. Shown here with our Carlton double basin.