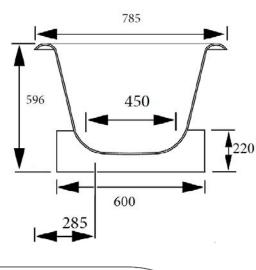

Dimensions 1540mm x 785mm x 596mm

Material enamelled cast iron; oak finish sleepers

Finish primed ready for painting

Weight 130kg Capacity 190L