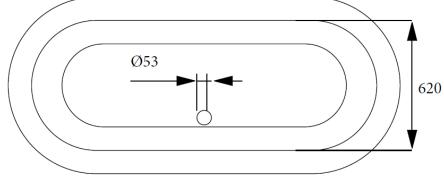

Dimensions 1540mm x 785mm x 596mm

Material enamelled cast iron; oak finish sleepers

Finish primed ready for painting

Weight 130kg Capacity 190L