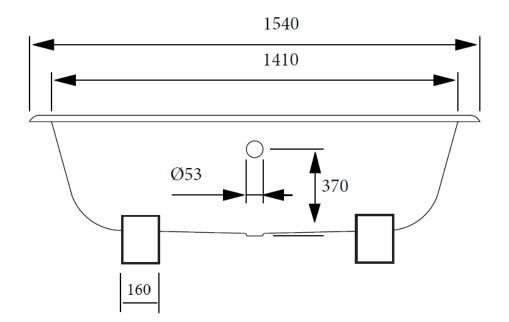

Dimensions 1540mm x 785mm x 596mm

Material enamelled cast iron; oak finish sleepers

Finish primed ready for painting

Weight 130kg Capacity 190L