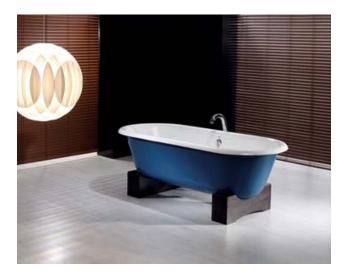

## Verona freestanding cast iron bath on sleepers

The epitome of luxury, a freestanding bath is a perfect centre point in any bathroom, and a must for a truly period feel. As the leading supplier of cast iron baths in Britain, Aston Matthews knows this better than anyone. Supplied primed ready for finishing in any paint colour, our cast iron baths can also be married with modern taps to create a truly unique look.

Dimensions 1540mm x 785mm x 596mm

Material enamelled cast iron; oak finish sleepers

Finish primed ready for painting

Weight 130kg Capacity 190L