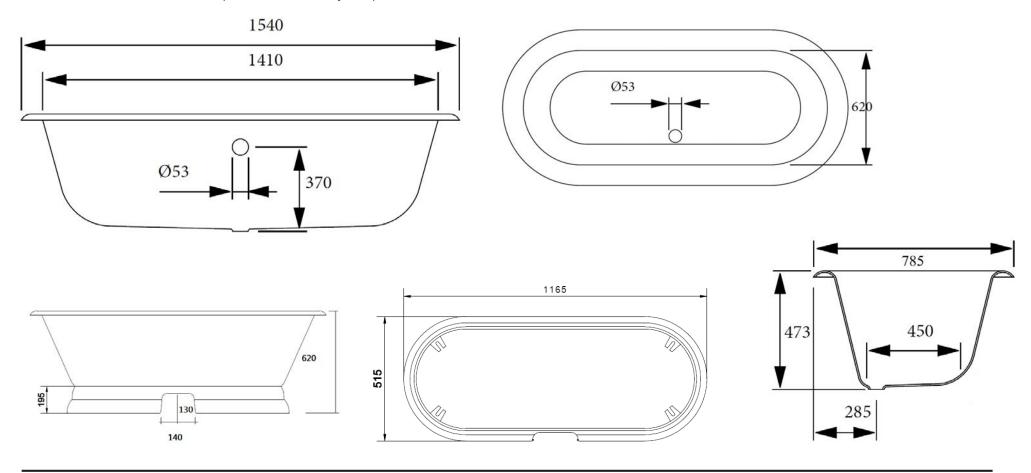

1540mm x 785mm x 620mm Dimensions

enamelled cast iron Material

Finish primed ready for painting

155kg Weight 170L Capacity