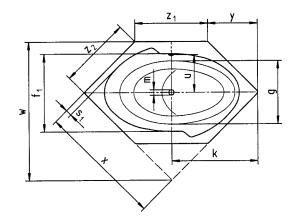

Material enamelled steel

Finish white Guarantee 30 years

| Model No.                                        |                                 | 660         |
|--------------------------------------------------|---------------------------------|-------------|
| External length                                  | a                               | 1700 mm     |
| External width                                   | b                               | 1000 mm     |
| Depth                                            | С                               | 470 mm      |
| Internal length (top)                            | d                               | 1325 mm     |
| Internal length (bottom)                         | е                               | 1050 mm     |
| Internal width (top)                             | $f_1$ ; $f_2$                   | 750; 850 mm |
| Internal width (bottom)                          | g                               | 550 mm      |
| Height with feet                                 | h                               | 591-651 mm  |
| Height of rim                                    | i                               | 32 mm       |
| Distance top edge to centre of overflow hole     | j                               | 70 mm       |
| Distance bath edge to centre of drain hole       | k                               | 850 mm      |
| Diameter of overflow hole                        | 1                               | 52 mm       |
| Diameter of drain hole                           | m                               | 52 mm       |
| Distance foot end of bath edge to centre of foot | n                               | 544 mm      |
| Distance between the feet                        | 0                               | 612 mm      |
| Max. width of feet                               | p                               | 515 mm      |
| Width of rim (diagonal; lengthwise)              | S <sub>1</sub> ; S <sub>2</sub> | 55; 120 mm  |
| Distance between centre holes                    | u                               | 373 mm      |
| Installation dimension                           | W                               | 1360 mm     |
| Side length                                      | х                               | 1215 mm     |
| Oblique                                          | у                               | 490 mm      |
| Side length                                      | Z <sub>1</sub> : Z <sub>2</sub> | 720; 707 mm |
| Water volume** in litres                         |                                 | 150         |
| Weight of the enamelled bath in kg               |                                 | 48          |
| Anti-slip                                        |                                 | Ø 435 mm    |
| Full anti-slip                                   |                                 | - mm        |
|                                                  |                                 |             |