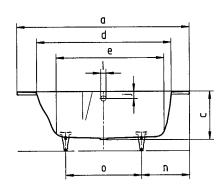

Material enamelled steel

Finish white Guarantee 30 years

| Model No.                                        |                                 | 660         |
|--------------------------------------------------|---------------------------------|-------------|
| External length                                  | a                               | 1700 mm     |
| External width                                   | b                               | 1000 mm     |
| Depth                                            | С                               | 470 mm      |
| Internal length (top)                            | d                               | 1325 mm     |
| Internal length (bottom)                         | е                               | 1050 mm     |
| Internal width (top)                             | $f_1$ ; $f_2$                   | 750; 850 mm |
| Internal width (bottom)                          | g                               | 550 mm      |
| Height with feet                                 | h                               | 591-651 mm  |
| Height of rim                                    | i                               | 32 mm       |
| Distance top edge to centre of overflow hole     | j                               | 70 mm       |
| Distance bath edge to centre of drain hole       | k                               | 850 mm      |
| Diameter of overflow hole                        | 1                               | 52 mm       |
| Diameter of drain hole                           | m                               | 52 mm       |
| Distance foot end of bath edge to centre of foot | n                               | 544 mm      |
| Distance between the feet                        | 0                               | 612 mm      |
| Max. width of feet                               | p                               | 515 mm      |
| Width of rim (diagonal; lengthwise)              | S <sub>1</sub> ; S <sub>2</sub> | 55; 120 mm  |
| Distance between centre holes                    | u                               | 373 mm      |
| Installation dimension                           | W                               | 1360 mm     |
| Side length                                      | х                               | 1215 mm     |
| Oblique                                          | у                               | 490 mm      |
| Side length                                      | Z <sub>1</sub> : Z <sub>2</sub> | 720; 707 mm |
| Water volume** in litres                         |                                 | 150         |
| Weight of the enamelled bath in kg               |                                 | 48          |
| Anti-slip                                        |                                 | Ø 435 mm    |
| Full anti-slip                                   |                                 | - mm        |
|                                                  |                                 |             |