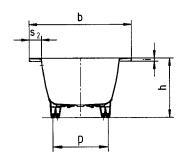

Material enamelled steel

Finish white Guarantee 30 years

| Model No.                                        |                                 | 660         |
|--------------------------------------------------|---------------------------------|-------------|
| External length                                  | a                               | 1700 mm     |
| External width                                   | b                               | 1000 mm     |
| Depth                                            | С                               | 470 mm      |
| Internal length (top)                            | d                               | 1325 mm     |
| Internal length (bottom)                         | е                               | 1050 mm     |
| Internal width (top)                             | $f_1$ ; $f_2$                   | 750; 850 mm |
| Internal width (bottom)                          | g                               | 550 mm      |
| Height with feet                                 | h                               | 591-651 mm  |
| Height of rim                                    | i                               | 32 mm       |
| Distance top edge to centre of overflow hole     | j                               | 70 mm       |
| Distance bath edge to centre of drain hole       | k                               | 850 mm      |
| Diameter of overflow hole                        | 1                               | 52 mm       |
| Diameter of drain hole                           | m                               | 52 mm       |
| Distance foot end of bath edge to centre of foot | n                               | 544 mm      |
| Distance between the feet                        | 0                               | 612 mm      |
| Max. width of feet                               | p                               | 515 mm      |
| Width of rim (diagonal; lengthwise)              | S <sub>1</sub> ; S <sub>2</sub> | 55; 120 mm  |
| Distance between centre holes                    | u                               | 373 mm      |
| Installation dimension                           | W                               | 1360 mm     |
| Side length                                      | х                               | 1215 mm     |
| Oblique                                          | у                               | 490 mm      |
| Side length                                      | Z <sub>1</sub> : Z <sub>2</sub> | 720; 707 mm |
| Water volume** in litres                         |                                 | 150         |
| Weight of the enamelled bath in kg               |                                 | 48          |
| Anti-slip                                        |                                 | Ø 435 mm    |
| Full anti-slip                                   |                                 | - mm        |
|                                                  |                                 |             |