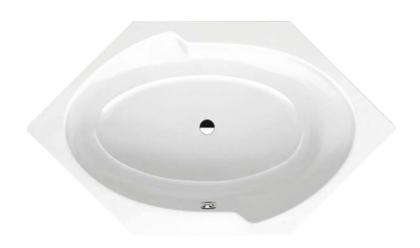

## superdeep inset steel bath

Manufactured from high grade steel, the Superdeep bath is superior in both quality and design. Designed to be over mounted, Superdeep has a striking hexagonal design to create a contemporary look, with the added comfort of an oval interior. Complete with a 30 year guarantee for peace of mind.

## superdeep inset steel bath

Manufactured from high grade titanium steel, the Domino oval bath is superior in both quality and design. Designed to be over mounted, Superdeep has a striking hexagonal design to create a contemporary look, with the added comfort of an oval interior. Complete with a 30 year guarantee for peace of mind.