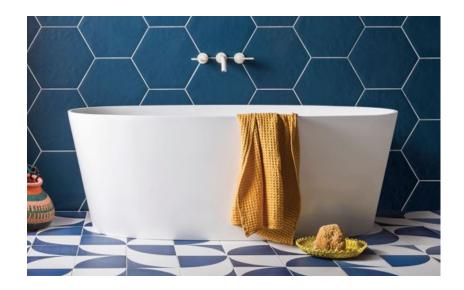

## SOPPESSA 1510 x 760mm freestanding solid

## surface bath

One of our smaller baths, the sorpressa is cast using cian material which is heat retentive, scratch and stain resistant. The bath can be fitted with an overflow, has a generous internal space with a small external footprint making it ideal for projects and smaller bathrooms. Available in silk matt or polished white and colourkast