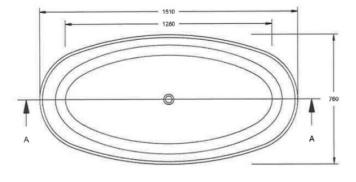

dimensions 1510 x 760 x 555mm

material cian

colour matt white, polished white, colours available upon request

overflow comes undrilled, overflow can be created if desired through waste choice

capacity 170 I weight 73 kg