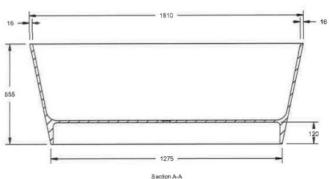

dimensions 1510 x 760 x 555mm

material cian

colour matt white, polished white, colours available upon request

overflow comes undrilled, overflow can be created if desired through waste choice

capacity 170 I weight 73 kg