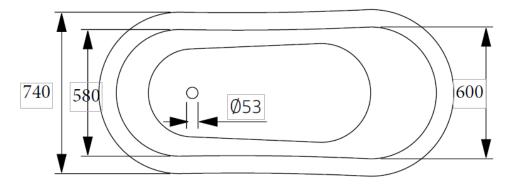

Dimensiosn 1550mm x 765mm x 769mm

Material enamelled cast iron

Finish primed ready for painting

Tap holes nth
Weight 121kg
Capacity 180L