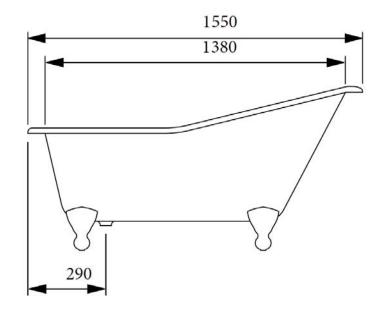

Dimensiosn 1550mm x 765mm x 769mm

Material enamelled cast iron

Finish primed ready for painting

Tap holes nth
Weight 121kg
Capacity 180L