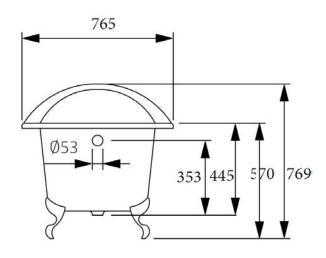

Dimensiosn 1550mm x 765mm x 769mm

Material enamelled cast iron

Finish primed ready for painting

Tap holes nth
Weight 121kg
Capacity 180L