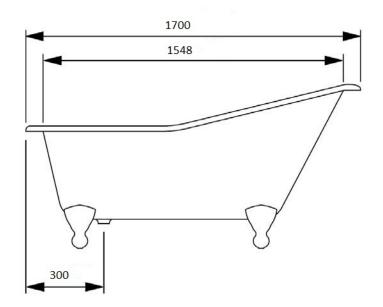

Dimensions 1700mm x 760mm x 795mm

Material enamelled cast iron

Finish primed ready for painting

Tap holes nth
Weight 129kg
Capacity 205L

Dimensiosn 1700mm x 760mm x 795mm

Material enamelled cast iron

Finish primed ready for painting

Tap holes nth
Weight 129kg
Capacity 205L