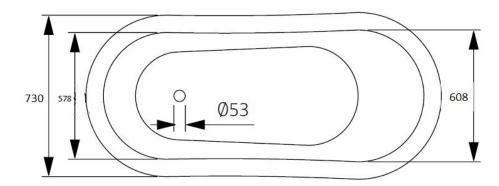

Dimensions 1700mm x 760mm x 795mm

Material enamelled cast iron

Finish primed ready for painting

Tap holes nth
Weight 129kg
Capacity 205L

Dimensiosn 1700mm x 760mm x 795mm

Material enamelled cast iron

Finish primed ready for painting

Tap holes nth
Weight 129kg
Capacity 205L