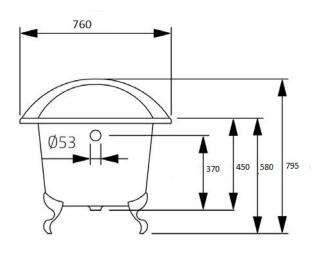

Dimensions 1700mm x 760mm x 795mm

Material enamelled cast iron

Finish primed ready for painting

Tap holes nth
Weight 129kg
Capacity 205L

Dimensiosn 1700mm x 760mm x 795mm

Material enamelled cast iron

Finish primed ready for painting

Tap holes nth
Weight 129kg
Capacity 205L