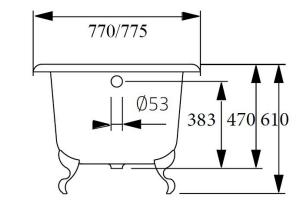

1540mm x 770mm x 610 / 1720mm x 775mm x 610 Dimensions

enamelled cast iron Material

primed ready for painting Finish

nth, 2th Tap holes

116kg/132kg Weight 200L/225L Capacity

Ball & Claw feet

1540mm x 770mm x 610 Dimensions

enamelled cast iron Material

primed ready for painting Finish

nth, 2th Tap holes 116kg Weight 200L Capacity