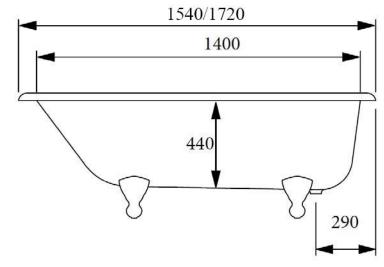

1540mm x 770mm x 610 / 1720mm x 775mm x 610 Dimensions

enamelled cast iron Material

primed ready for painting Finish

nth, 2th Tap holes

116kg/132kg Weight 200L/225L Capacity

Ball & Claw feet

1540mm x 770mm x 610 Dimensions

enamelled cast iron Material

primed ready for painting Finish

nth, 2th Tap holes 116kg Weight 200L Capacity