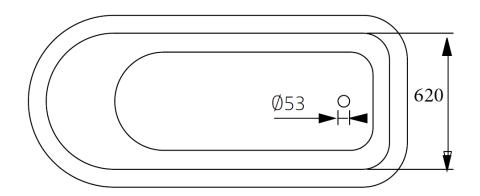

1540mm x 770mm x 610 / 1720mm x 775mm x 610 Dimensions

enamelled cast iron Material

primed ready for painting Finish

nth, 2th Tap holes

116kg/132kg Weight 200L/225L Capacity

Ball & Claw feet

1540mm x 770mm x 610 Dimensions

enamelled cast iron Material

primed ready for painting Finish

nth, 2th Tap holes 116kg Weight 200L Capacity