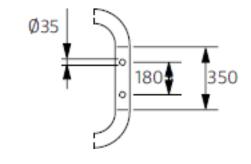

1540mm x 770mm x 610 / 1720mm x 775mm x 610 Dimensions

enamelled cast iron Material

primed ready for painting Finish

nth, 2th Tap holes

116kg/132kg Weight 200L/225L Capacity

Ball & Claw feet

1540mm x 770mm x 610 Dimensions

enamelled cast iron Material

primed ready for painting Finish

nth, 2th Tap holes 116kg Weight 200L Capacity