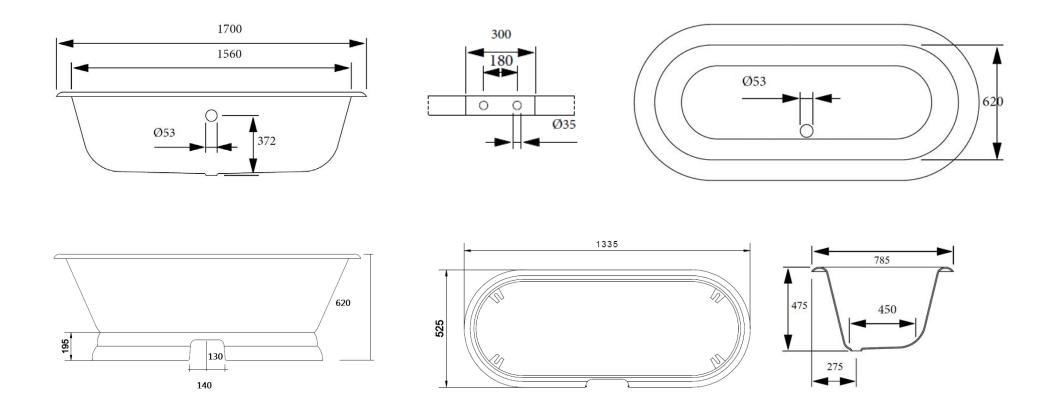

Dimensions 1700mm x 785mm x 620mm

Material enamelled cast iron

mprimed ready for painting Finish

nth, 2th Tap holes 177kg Weight 190L Capacity