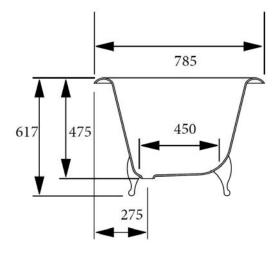

Dimensions 1700mm x 785mm x 617mm

Material enamelled cast iron

Finish primed ready for painting

Tap holes nth, 2th
Weight 130kg
Capacity 190L