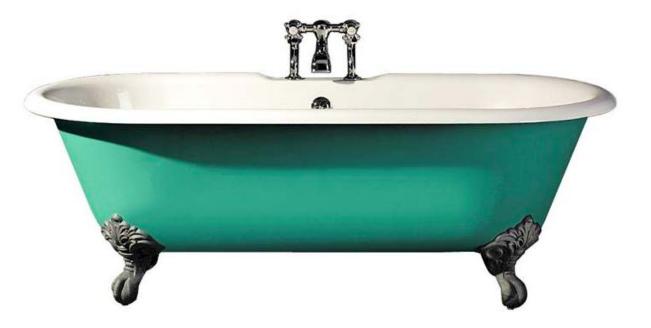

## rimini freestanding cast iron bath

The epitome of luxury, a freestanding bath is a perfect centre point in any bathroom, and a must for a truly period feel. As the leading supplier of cast iron baths in Britain, Aston Matthews knows this better than anyone. Supplied primed ready for finishing in any paint colour, our cast iron baths can also be married with modern taps to create a truly unique look. Available with Regal or Nouveau cast iron feet.

Dimensions 1700mm x 785mm x 617mm

Material enamelled cast iron

Finish primed ready for painting

Tap holes nth, 2th
Weight 130kg
Capacity 190L

## rimini freestanding cast iron bath

The epitome of luxury, a freestanding bath is a perfect centre point in any bathroom, and a must for a truly period feel. As the leading supplier of cast iron baths in Britain, Aston Matthews knows this better than anyone. Supplied primed ready for finishing in any paint colour, our cast iron baths can also be married with modern taps to create a truly unique look.