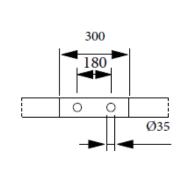

Dimensions 1700mm x 785mm x 617mm

Material enamelled cast iron

Finish primed ready for painting

Tap holes nth, 2th
Weight 130kg
Capacity 190L