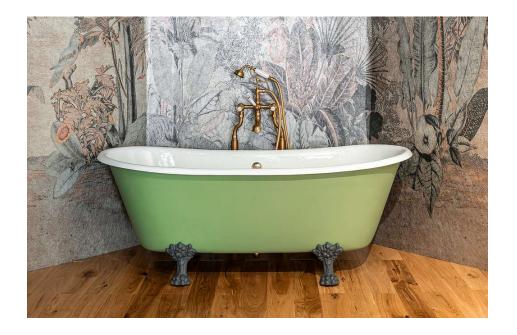

## original roll top cast iron bath

The epitome of luxury, a freestanding bath is a perfect centre point in any bathroom, and a must for a truly period feel. As the leading supplier of cast iron baths in Britain, Aston Matthews knows this better than anyone. Supplied primed ready for finishing in any paint colour, our cast irons baths can also be married with modern taps to create a truly unique look.

## original roll top cast iron bath

The epitome of luxury, a freestanding bath is a perfect centre point in any bathroom, and a must for a truly period feel. As the leading supplier of cast iron baths in Britain, Aston Matthews knows this better than anyone. Supplied primed ready for finishing in any paint colour, our cast iron baths can also be married with modern taps to create a truly unique look.

Dimensions1700mm x 680mmMaterialenamelled cast ironFinishprimed ready for paintingWeight133kgCapacity215L

| Dimensions | 1700mm x 680mm            |
|------------|---------------------------|
| Material   | enamelled cast iron       |
| Finish     | primed ready for painting |
| Weight     | 133kg                     |
| Capacity   | 215L                      |