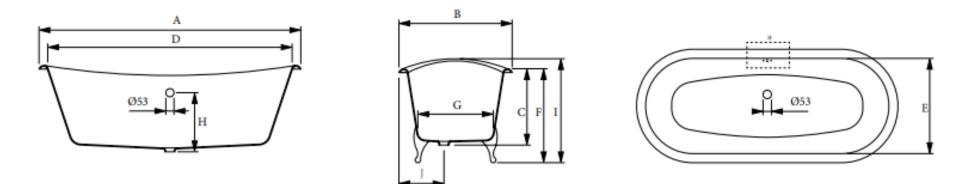

| 1700 | 680 | 492 | 1620 | 585 | 620 | 465 | 390 | 675 | 250 |
|------|-----|-----|------|-----|-----|-----|-----|-----|-----|
| Α    | в   | с   | D    | E   | F   | G   | н   | 1   | J   |