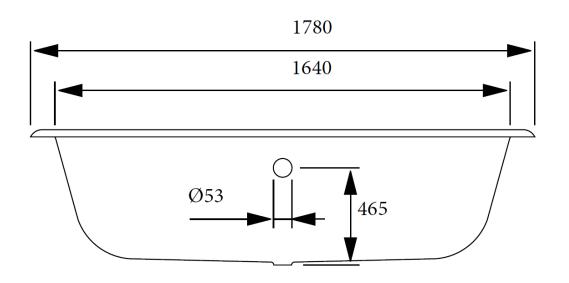

Dimensions 1780mm x 800mm x 683mm

Material enamelled cast iron

Finish primed ready for painting

Weight 163kg Capacity 240L

1780mm x 800mm x 683mm Dimensions

enamelled cast iron Material

primed ready for painting Finish

163kg Weight 240L Capacity