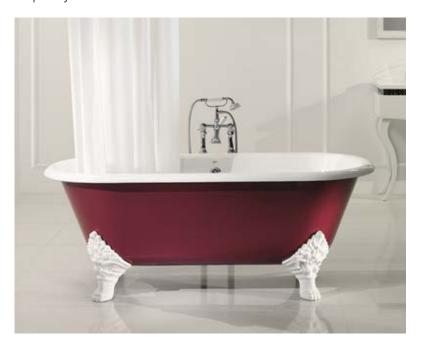

## **IUXO** freestanding cast iron bath

The epitome of luxury, a freestanding bath is a perfect centre point in any bathroom, and a must for a truly period feel. As the leading supplier of cast iron baths in Britain, Aston Matthews knows this better than anyone. Supplied primed ready for finishing in any paint colour, our cast iron baths can also be married with modern taps to create a truly unique look.

Dimensions 1780mm x 800mm x 683mm

Material enamelled cast iron

Finish primed ready for painting

Weight 163kg Capacity 240L