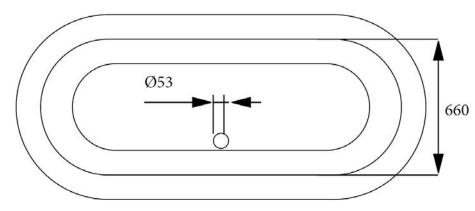

Dimensions 1780mm x 800mm x 683mm

Material enamelled cast iron

Finish primed ready for painting

Weight 163kg Capacity 240L

1780mm x 800mm x 683mm Dimensions

enamelled cast iron Material

primed ready for painting Finish

163kg Weight 240L Capacity