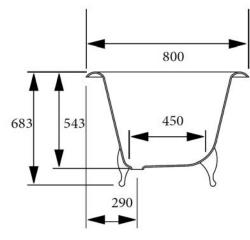

Dimensions 1780mm x 800mm x 683mm

Material enamelled cast iron

Finish primed ready for painting

Weight 163kg Capacity 240L

1780mm x 800mm x 683mm Dimensions

enamelled cast iron Material

primed ready for painting Finish

163kg Weight 240L Capacity