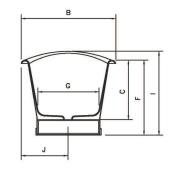

Dimensions 1770mm x 730mm x 770mm

Material high enamelled cast iron
Finish primed ready for painting

Weight 210kg Capacity 250L