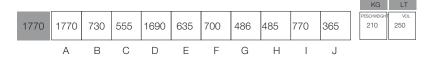

Dimensions 1770mm x 730mm x 770mm

Material high enamelled cast iron
Finish primed ready for painting

Weight 210kg Capacity 250L