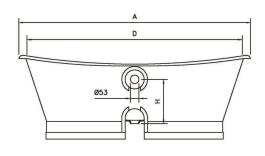

Dimensions 1770mm x 730mm x 770mm

Material high enamelled cast iron
Finish primed ready for painting

Weight 210kg Capacity 250L