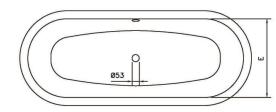

Dimensions 1770mm x 730mm x 770mm

Material high enamelled cast iron
Finish primed ready for painting

Weight 210kg Capacity 250L