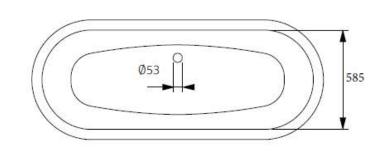

Dimensions 1700mm x 700mm x 675mm

Material enamelled cast iron

Finish primed ready for painting

Weight 198kg Capacity 215L