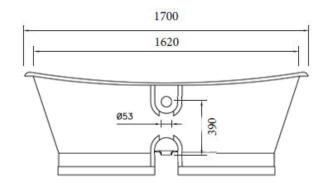

Dimensions 1700mm x 700mm x 675mm

Material enamelled cast iron

Finish primed ready for painting

Weight 198kg Capacity 215L