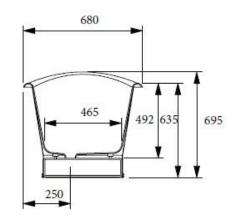

Dimensions 1700mm x 700mm x 675mm

Material enamelled cast iron

Finish primed ready for painting

Weight 198kg Capacity 215L