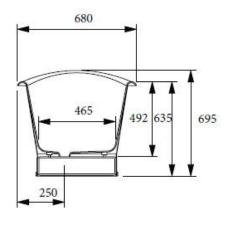

Dimensions1700mm x 700mm x 675mmMaterialenamelled cast ironFinishpolished aluminium exteriorWeight198kgCapacity215L

| Dimensions | 1700mm x 700mm x 675mm      |
|------------|-----------------------------|
| Material   | enamelled cast iron         |
| Finish     | polished aluminium exterior |
| Weight     | 198kg                       |
| Capacity   | 215L                        |
|            |                             |