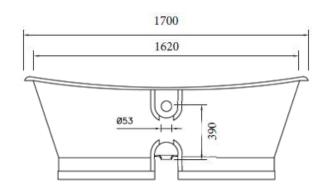

Dimensions1700mm x 700mm x 675mmMaterialenamelled cast ironFinishpolished aluminium exteriorWeight198kgCapacity215L

| Dimensions | 1700mm x 700mm x 675mm      |
|------------|-----------------------------|
| Material   | enamelled cast iron         |
| Finish     | polished aluminium exterior |
| Weight     | 198kg                       |
| Capacity   | 215L                        |
|            |                             |