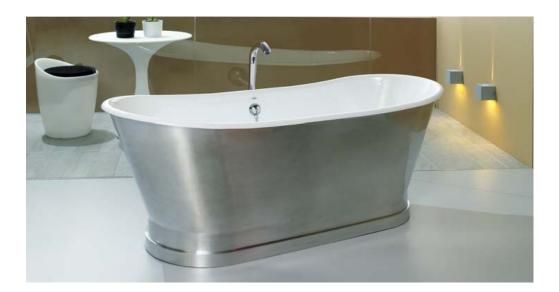

## epoca freestanding cast iron bath with aluminium exterior

The epitome of luxury, a freestanding bath is a perfect centre point in any bathroom, and a must for a truly period feel. As the leading supplier of cast iron baths in Britain, Aston Matthews knows this better than anyone. Our cast iron baths can be married with modern taps to create a truly unique look.

Dimensions1700mm x 700mm x 675mmMaterialenamelled cast ironFinishpolished aluminium exteriorWeight198kgCapacity215L

| Dimensions | 1700mm x 700mm x 675mm      |
|------------|-----------------------------|
| Material   | enamelled cast iron         |
| Finish     | polished aluminium exterior |
| Weight     | 198kg                       |
| Capacity   | 215L                        |
|            |                             |