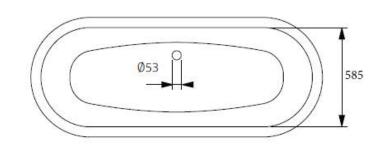

Dimensions1700mm x 700mm x 675mmMaterialenamelled cast ironFinishpolished aluminium exteriorWeight198kgCapacity215L

| Dimensions | 1700mm x 700mm x 675mm      |
|------------|-----------------------------|
| Material   | enamelled cast iron         |
| Finish     | polished aluminium exterior |
| Weight     | 198kg                       |
| Capacity   | 215L                        |
|            |                             |