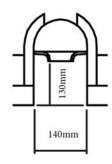

ns1700mm x 700mm x 675mmMaterialenamelled cast ironFinishpolished aluminium exteriorWeight198kgCapacity215L





## epoca freestanding cast iron bath with aluminium exterior

The epitome of luxury, a freestanding bath is a perfect centre point in any bathroom, and a must for a truly period feel. As the leading supplier of cast iron baths in Britain, Aston Matthews knows this better than anyone. Our cast iron baths can be married with modern taps to create a truly unique look.

| Dimensions | 1700mm x 700mm x 675mm      |
|------------|-----------------------------|
| Material   | enamelled cast iron         |
| Finish     | polished aluminium exterior |
| Weight     | 198kg                       |
| Capacity   | 215L                        |
|            |                             |