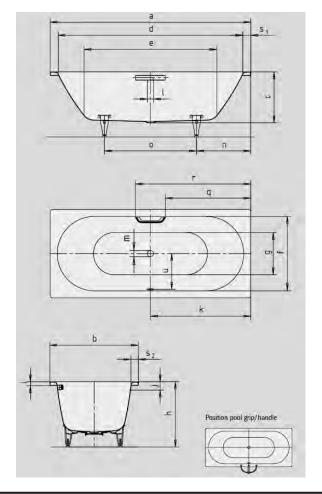

Material enamelled steel

Finish white
Guarantee 30 years

| External length                                  | a                               | 1600      | 1700      | 1700 mm      | 1800      | 1800      | 1900 mm       |
|--------------------------------------------------|---------------------------------|-----------|-----------|--------------|-----------|-----------|---------------|
| External width                                   | b                               | 700       | 700       | 750 mm       | 750       | 800       | 900 mm        |
| Depth                                            | C                               | 430       | 430       | 430 mm       | 430       | 430       | 430 mm        |
| Internal length (top)                            | d                               | 1480      | 1580      | 1580 mm      | 1680      | 1680      | 1780 mm       |
| Internal length (bottom)                         | e                               | 1030      | 1130      | 1130 mm      | 1230      | 1230      | 1330 mm       |
| Internal width (top)                             | f                               | 580       | 580       | 630 mm       | 630       | 680       | 780 mm        |
| Internal width (bottom)                          | g                               | 450       | 450       | 500 mm       | 500       | 550       | 650 mm        |
| Height with feet                                 | h                               | 570-605   | 565-600   | 560-595 mm   | 560-595   | 555-590   | 550-580 mm    |
| Height of rim                                    | j.                              | 32        | 32        | 32 mm        | 32        | 32        | 32 mm         |
| Distance top edge to centre of overflow hole     | j                               | 70        | 70        | 70 mm        | 70        | 70        | 70 mm         |
| Distance bath edge to centre of drain hole       | k                               | 800       | 850       | 850 mm       | 900       | 900       | 950 mm        |
| Diameter of overflow hole                        | 1                               | 52        | 52        | 52 mm        | 52        | 52        | 52 mm         |
| Diameter of drain hole                           | m                               | 52        | 52        | 52 mm        | 52        | 52        | 52 mm         |
| Distance foot end of bath edge to centre of foot | n                               | 560       | 560       | 560 mm       | 600       | 600       | 630 mm        |
| Distance between the feet                        | 0                               | 480       | 580       | 580 mm       | 600       | 600       | 640 mm        |
| Max. width of feet                               | р                               | 430       | 420       | 470 mm       | 470       | 540       | 650 mm        |
| Distance bath edge to where grip/handle starts   | q                               | 672       | 722       | 722 mm       | 772       | 772       | 822 mm        |
| Distance bath edge to where grip/handle ends     | t                               | 928       | 978       | 978 mm       | 1028      | 1028      | 1078 mm       |
| Width of rim (foot end; lengthwise)              | S <sub>1</sub> ; S <sub>2</sub> | 60; 60    | 60; 60    | 60; 60 mm    | 60; 60    | 60; 60    | 60; 60 mm     |
| Distance between centre holes                    | u                               | 280       | 280       | 305 mm       | 305       | 330       | 380 mm        |
| Water volume** in litres                         |                                 | 95        | 110       | 122          | 143       | 158       | 213           |
| Weight of the enamelled bath in kg               |                                 | 44        | 47        | 48           | 50        | 53        | 62            |
| Anti-slip                                        |                                 | Ø 288     | Ø 288     | Ø 435 mm     | Ø 435     | Ø 435     | Ø 435 mm      |
| Full anti-slip                                   |                                 | 850 x 240 | 900 x 300 | 900 x 300 mm | 900 x 300 | 900 x 300 | 1097 x 406 mm |
|                                                  |                                 |           |           |              |           |           |               |