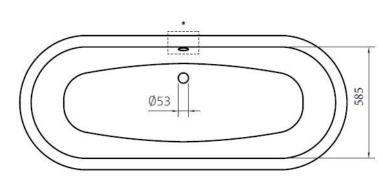

Dimensions 1700mm x 700mm x 675mm

Material enamelled cast iron

Finish primed ready for painting

Weight 198kg Capacity 215L