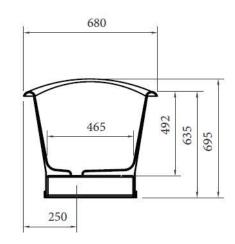

Dimensions 1700mm x 700mm x 675mm

Material enamelled cast iron

Finish primed ready for painting

Weight 198kg Capacity 215L