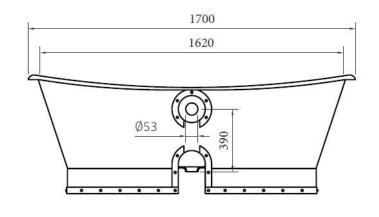

Dimensions 1700mm x 700mm x 675mm

Material enamelled cast iron

Finish primed ready for painting

Weight 198kg Capacity 215L