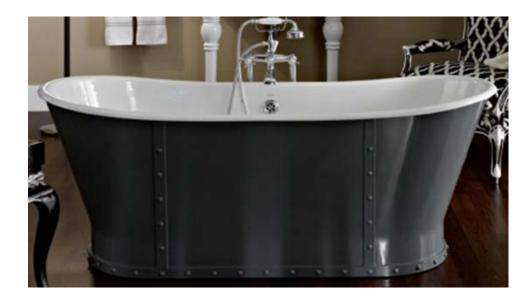

## brune freestanding cast iron bath

The epitome of luxury, a freestanding bath is a perfect centre point in any bathroom, and a must for a truly period feel. As the leading supplier of cast iron baths in Britain, Aston Matthews knows this better than anyone. Supplied primed ready for finishing in any paint colour, our cast irons baths can also be married with modern taps to create a truly unique look.

Dimensions 1700mm x 700mm x 675mm

Material enamelled cast iron

Finish primed ready for painting

Weight 198kg Capacity 215L