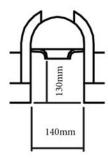

Dimensions 1700mm x 700mm x 675mm

Material enamelled cast iron

Finish primed ready for painting

Weight 198kg Capacity 215L