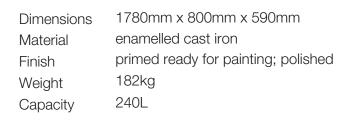

| Dimensions | 1780mm x 800mm x 590mm              |
|------------|-------------------------------------|
| Material   | enamelled cast iron                 |
| Finish     | primed ready for painting; polished |
| Weight     | 182kg                               |
| Capacity   | 240L                                |
|            |                                     |