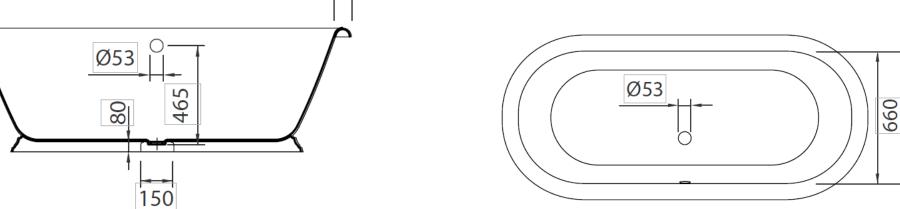

800mm x 590mm              |
|------------|-------------------------------------|
| Material   | enamelled cast iron                 |
| Finish     | primed ready for painting; polished |
| Weight     | 182kg                               |
| Capacity   | 240L                                |
|            |                                     |



Dimensions on page 2





## bateau freestanding cast iron bath

The epitome of luxury, a freestanding bath is a perfect centre point in any bathroom, and a must for a truly period feel. As the leading supplier of cast iron baths in Britain, Aston Matthews knows this better than anyone. Supplied primed ready for finishing in any paint colour, our cast iron baths can also be married with modern taps to create a truly unique look.



1780

1640





Aston Matthews For contact information and branch addresses please visit www.astonmatthews.co.uk specifications / dimensions subject to manufacturing tolerances