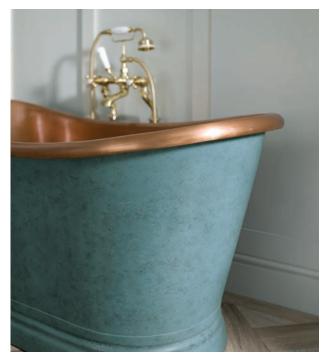

## astonian copper freestanding roll top bath with painted exterior

Create a distinctive statement within your bathroom with this freestanding roll top Copper bath. Manufactured in a traditional hand crafted manner creating gentle undulations and colour variation that make each individual bath unique. The interior is available in either lacquered antique copper or unlacquered polished copper. The unlacquered polished copper is a living finish that will patina over time or can be polished and waxed to maintain a polished shiny finish. The exterior is available in a range of matt painted colours suitable for the bathroom environment. Alternatively a Verdigris effect finish is available to complement the copper interior.

Lacquered antique copper interior with F&B matt black painted exterior

Lacquered antique copper interior with Verdigris effect exterior

Dimensions 1500mm x 725mm x 725mm

Material copper

Interior finish unlacquered polished copper, lacquered antique copper, unlacquered polished nickel