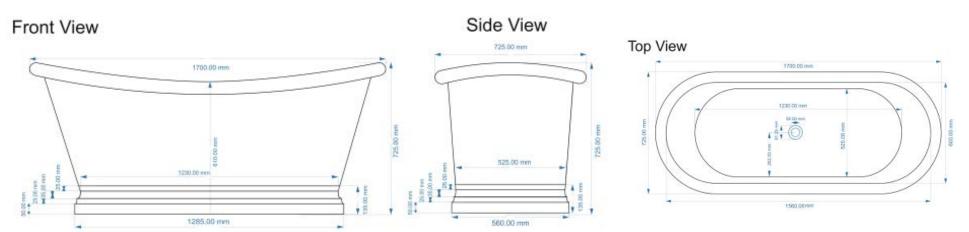

## astonian copper 1700 freestanding roll top bath with painted exterior

Dimensions 1700mm x 725mm x 725mm

Material copper

Interior finish unlacquered polished copper, lacquered antique copper

Exterior colour stiffkey blue, rangwali, matt black, studio green, verdigris effect, other colours upon request

Taholes nth Overflow no

Waste matching unslotted bath waste available

Capacity 190L Weight 50kg