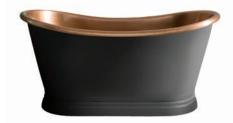

Lacquered antique copper interior with F&B matt black painted exterior

Lacquered antique copper interior with Verdigris effect exterior

Dimensions 1500mm x 725mm x 725mm

Material copper

Interior finish unlacquered polished copper, lacquered antique copper, unlacquered polished nickel