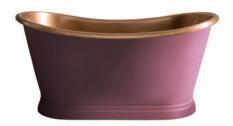

Unlacquered polished copper interior with F&B studio green painted exterior

Lacquered antique copper interior with F&B rangwali painted exterior

Lacquered antique copper interior with F&B stiffkey blue painted exterior