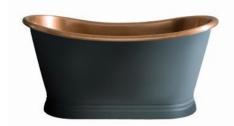

Lacquered antique copper interior with F&B matt black painted exterior

Lacquered antique copper interior with Verdigris effect exterior

Dimensions 1500mm x 725mm x 725mm

Material copper

Interior finish unlacquered polished copper, lacquered antique copper, unlacquered polished nickel