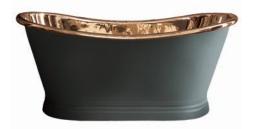

Lacquered antique copper interior with F&B matt black painted exterior

Lacquered antique copper interior with Verdigris effect exterior

Dimensions 1500mm x 725mm x 725mm

Material copper

Interior finish unlacquered polished copper, lacquered antique copper, unlacquered polished nickel