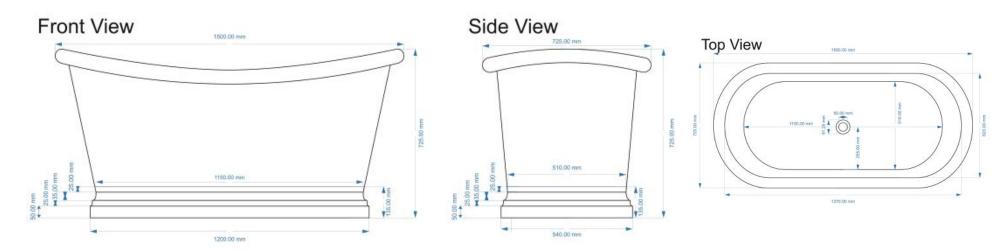

Lacquered antique copper interior with F&B matt black painted exterior

Lacquered antique copper interior with Verdigris effect exterior

Dimensions 1500mm x 725mm x 725mm

Material copper

Interior finish unlacquered polished copper, lacquered antique copper, unlacquered polished nickel

Exterior finish stiffkey blue, rangwali, matt black, studio green, verdigris effect, other colours upon request

Taholes nth Overflow no

Waste matching unslotted bath waste available

Capacity 185L Weight 44kg