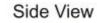

# astonian copper 1700 freestanding roll top bath

| MaterialcopperInterior finishunlacquered polished copper, lacquered antique copper, unlacquered polished nickelExterior finishunlacquered polished copper, lacquered antique copperTapholesnthOverflownoWastematching unslotted bath waste availableCapacity190LWeight50kg | Exterior finish<br>Tapholes<br>Overflow<br>Waste<br>Capacity | ered polished copper, lacquered antique copper |
|----------------------------------------------------------------------------------------------------------------------------------------------------------------------------------------------------------------------------------------------------------------------------|--------------------------------------------------------------|------------------------------------------------|
|----------------------------------------------------------------------------------------------------------------------------------------------------------------------------------------------------------------------------------------------------------------------------|--------------------------------------------------------------|------------------------------------------------|