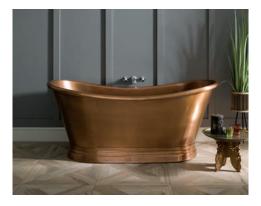

### astonian copper freestanding roll top bath

Create a distinctive statement within your bathroom with this freestanding roll top Copper bath. Manufactured in a traditional hand crafted manner creating gentle undulations and colour variation that make each individual bath unique. The interior is available in either lacquered antique copper or unlacquered polished copper or unlacquered polished nickel. The exterior is available in either lacquered antique copper or unlacquered polished copper. The unlacquered finishes will patina over time or can be polished and waxed to maintain a polished shiny finish.

Lacquered antique copper interior and exterior

Unlacquered polished nickel interior and lacquered antique copper exterior

Unlacquered polished copper interior and exterior

Unlacquered polished nickel interior and unlacquered polished copper exterior