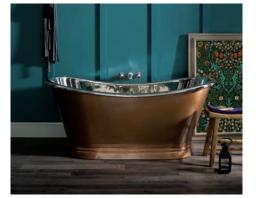

### astonian copper freestanding roll top bath

Create a distinctive statement within your bathroom with this freestanding roll top Copper bath. Manufactured in a traditional hand crafted manner creating gentle undulations and colour variation that make each individual bath unique. The interior is available in either lacquered antique copper or unlacquered polished copper or unlacquered polished nickel. The exterior is available in either lacquered antique copper or unlacquered polished copper. The unlacquered finishes will patina over time or can be polished and waxed to maintain a polished shiny finish.

Lacquered antique copper interior and exterior

Unlacquered polished nickel interior and lacquered antique copper exterior

Unlacquered polished copper interior and exterior

Unlacquered polished nickel interior and unlacquered polished copper exterior