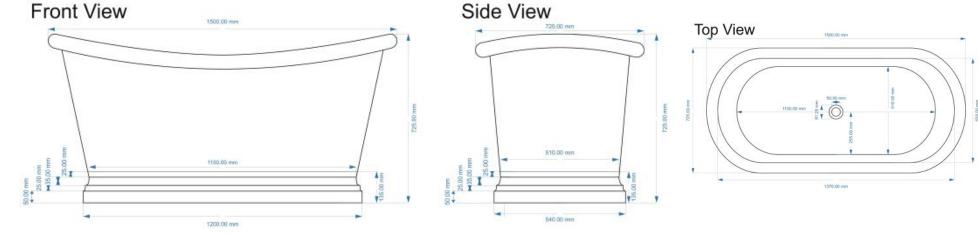

## astonian copper 1500 freestanding roll top bath

| Dimensions      | 1500mm x 725mm x 725mm                                                             |
|-----------------|------------------------------------------------------------------------------------|
| Material        | copper                                                                             |
| Interior finish | unlacquered polished copper, lacquered antique copper, unlacquered polished nickel |
| Exterior finish | unlacquered polished copper, lacquered antique copper                              |
| Tapholes        | nth                                                                                |
| Overflow        | no                                                                                 |
| Waste           | matching unslotted bath waste available                                            |
| Capacity        | 185L                                                                               |
| Weight          | 44kg                                                                               |
| vveight         | 44kg                                                                               |

### Front View