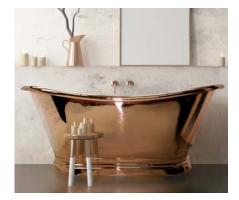

### astonian copper freestanding roll top bath

Create a distinctive statement within your bathroom with this freestanding roll top Copper bath. Manufactured in a traditional hand crafted manner creating gentle undulations and colour variation that make each individual bath unique. The interior is available in either lacquered antique copper or unlacquered polished copper or unlacquered polished nickel. The exterior is available in either lacquered antique copper or unlacquered polished copper. The unlacquered finishes will patina over time or can be polished and waxed to maintain a polished shiny finish.

Lacquered antique copper interior and exterior

Unlacquered polished nickel interior and lacquered antique copper exterior

Unlacquered polished copper interior and exterior

Unlacquered polished nickel interior and unlacquered polished copper exterior