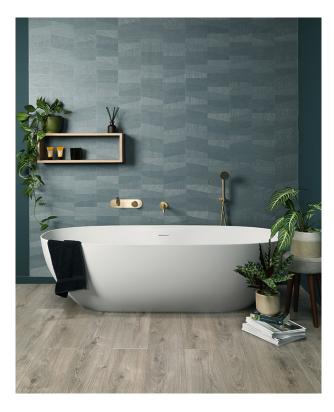

## astonian solid surface free standing bath

The astonian solid surface bath has been specially manufactured using 100% recyclable plant-based materials in place of fossil resins. This creates a smooth surface pleasant to the touch, with natural beauty similar to stone that can also preserve water heat 12 times longer than conventional materials, this also results in the bath becoming 30% lighter than standard solid surface. A modern style, seamless, one piece bath with 'soft touch' effect, acoustic reduction of water noise, resistance to impact and chemical damages with non-porous selfcleaning properties this bath really is the new way forward for a modern design bath using modern materials.

1700 x 760 dimensions

material plant-based resins

matt white colour

overflow yes 320 lt capacity 81kg weight

hygienic antibacterial material additional

restorable from stains or damage