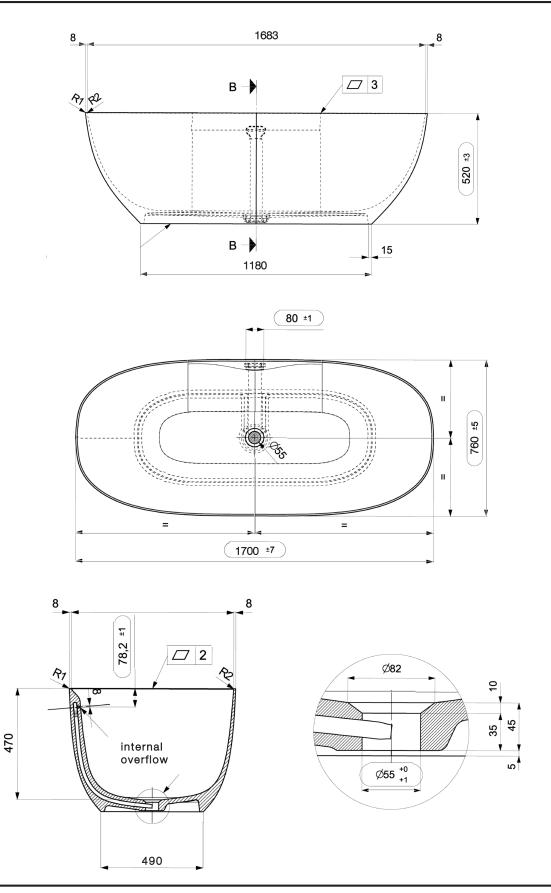

1700 x 760 dimensions

material plant-based resins

matt white colour

overflow yes 320 lt capacity 81kg weight

hygienic antibacterial material additional

restorable from stains or damage