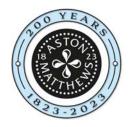

## astonian solid surface free standing bath

The astonian solid surface bath has been specially manufactured using 100% recyclable plant-based materials in place of fossil resins. This creates a smooth surface pleasant to the touch, with natural beauty similar to stone that can also preserve water heat 12 times longer than conventional materials, this also results in the bath becoming 30% lighter than standard solid surface. A modern style, seamless, one piece bath with 'soft touch' effect, acoustic reduction of water noise, resistance to impact and chemical damages with non-porous selfcleaning properties this bath really is the new way forward for a modern design bath using modern materials.

1700 x 760 dimensions

material plant-based resins

matt white colour

overflow yes 320 lt capacity 81kg weight

hygienic antibacterial material additional

restorable from stains or damage