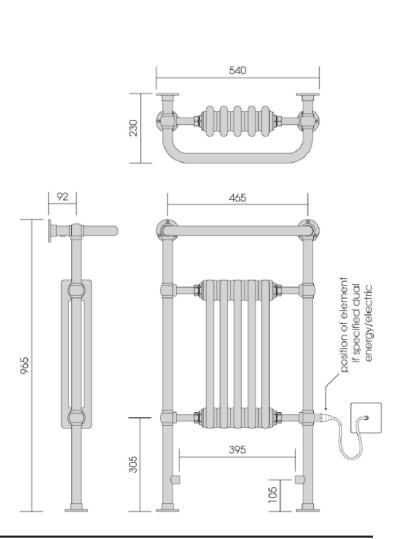

### $am22 \ \ \text{heated radiator towel warmer 965mm x 540mm}$

The AM22 is part of our extensive range of traditional heated towel warmers, finished with ball jointed details to complement our Tradition range of brassware and accessories. Supplied in central heating, dual fuel and electric only versions, AM22 offers a radiator and towel rail in one. Supplied with a 15 year warranty for peace of mind.

| 540mm(w) x 965mm(h) x 230mm(p)           |
|------------------------------------------|
| steel                                    |
| chrome, nickel, inca                     |
| closed circuit; dual fuel, electric only |
| 1337                                     |
| 15 years                                 |
|                                          |