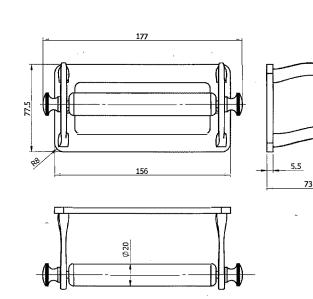

## spring loaded toilet roll holder

Very popular, timeless toilet roll holder, remanufactured from an original design to a high quality

MaterialSolid brassFinishesChrome, nickel, astonite, polished brass