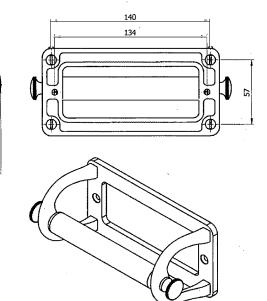

## spring loaded toilet roll holder

Very popular, timeless toilet roll holder, remanufactured from an original design to a high quality

MaterialSolid brassFinishesChrome, nickel, astonite, polished brass