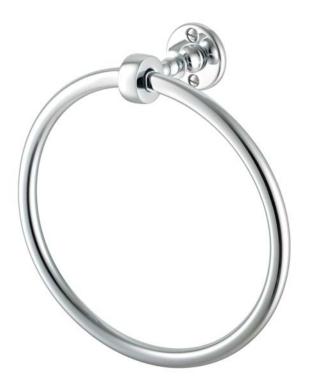

## tradition towel ring

Create the perfect finishing touches to your bathroom with our extensive range of Tradition accessories, designed to complement our Tradition bathroom products, and available in a choice of beautiful finishes.

Material solid brass Finishes chrome, nickel, astonite, inca, polished brass