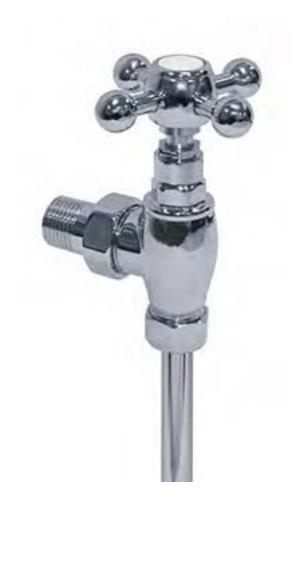

## tradition radiator valves

Complete the look of your traditional heated towel warmer with our Traditon manual radiator valve.

Materialsolid brassFinisheschrome, nickel, astonite, polished brassOperationmanual

AstonMatthews For contact information and branch addresses please visit www.astonmatthews.co.uk