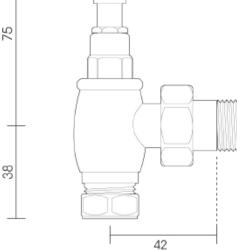

## tradition radiator valves

Complete the look of your traditional heated towel warmer with our Traditon manual radiator valve.

Materialsolid brassFinisheschrome, nickel, astonite, polished brassOperationmanual

AstonMatthews For contact information and branch addresses please visit www.astonmatthews.co.uk