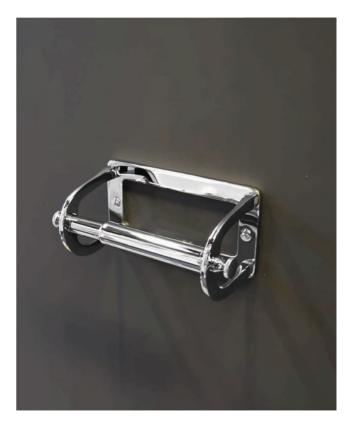

## spring loaded toilet roll holder

Very popular, timeless toilet roll holder, remanufactured from an original design to a high quality

MaterialSolid brassFinishesChrome, nickel, astonite, polished brass