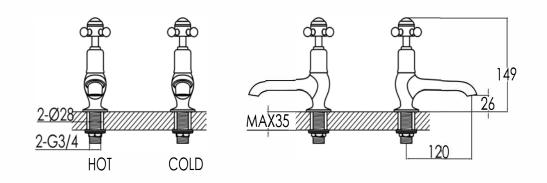

### cadogan basin pillar taps (pair)

Our Cadogan range of affordable Traditional brassware comes with either cross-top or lever handles and is available in a choice of chrome or nickel finishes. Manufactured from solid brass to complement your Traditional style bathroom.

Materialsolid brassFinisheschrome, nickelMin. pressure:0.2 bar

AstonMatthews For contact information and branch addresses please visit www.astonmatthews.co.uk

specifications / dimensions subject to manufacturing tolerances