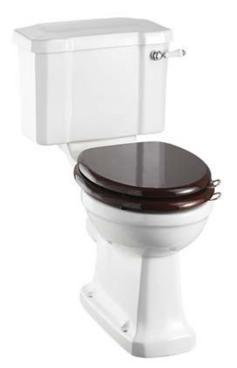

## burley close coupled WC

Burley recreates the elegant style of the Edwardian period, whilst providing everyday practicality and durability.

| Dimensions | 520mm(w) x 730mm(p) x 780mm(h) |
|------------|--------------------------------|
| Material   | ceramic                        |
| Finish     | white                          |