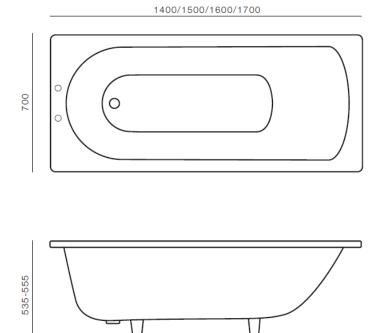

#### astonian inset steel bath

Manufactured from high grade steel, our Astonain inset bath is perfect as a simple, everday bath at a price to suit all budgets.

Materialenamelled steelFinishwhiteTap holesnth, 2th

Capacities 67 L / 82 L / 93 L / 97 L