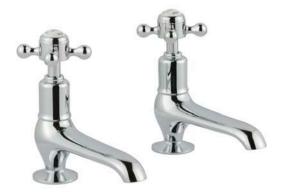

### cadogan basin pillar taps (pair)

Our Cadogan range of affordable Traditional brassware comes with either cross-top or lever handles and is available in a choice of chrome or nickel finishes. Manufactured from solid brass to complement your Traditional style bathroom.

Materialsolid brassFinisheschrome, nickelMin. pressure:0.2 bar

AstonMatthews For contact information and branch addresses please visit www.astonmatthews.co.uk

specifications / dimensions subject to manufacturing tolerances