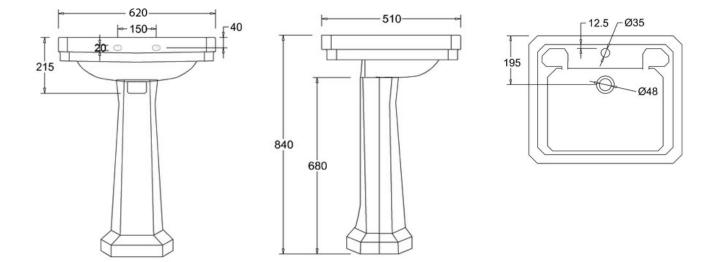

# burley | basin 620mm x 510mm

Burley recreates the elegant style of the Edwardian period, whilst providing everyday practicality and durability. Choose from a wide range of sizes, with or without built in splashbacks, front towel bars and metal floor stands.

| Dimensions | 620mm(w) x 510mm(p) x 840mm(h) |
|------------|--------------------------------|
| Material   | ceramic                        |
| Finish     | white                          |
| Tap holes  | 1th, 2th, 3th                  |
| Overflow   | yes                            |