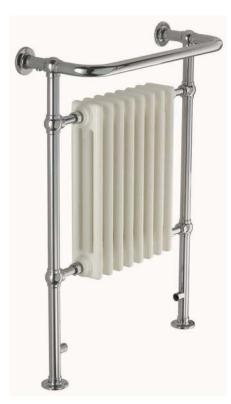

### $am22 \ \ \text{heated radiator towel warmer 965mm x 540mm}$

The AM22 is part of our extensive range of traditional heated towel warmers, finished with ball jointed details to complement our Tradition range of brassware and accessories. Supplied in central heating, dual fuel and electric only versions, AM22 offers a radiator and towel rail in one. Supplied with a 15 year warranty for peace of mind.