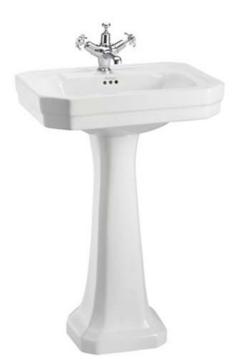

# burley | basin 620mm x 510mm

Burley recreates the elegant style of the Edwardian period, whilst providing everyday practicality and durability. Choose from a wide range of sizes, with or without built in splashbacks, front towel bars and metal floor stands.

| Dimensions | 620mm(w) x 510mm(p) x 840mm(h) |
|------------|--------------------------------|
| Material   | ceramic                        |
| Finish     | white                          |
| Tap holes  | 1th, 2th, 3th                  |
| Overflow   | yes                            |