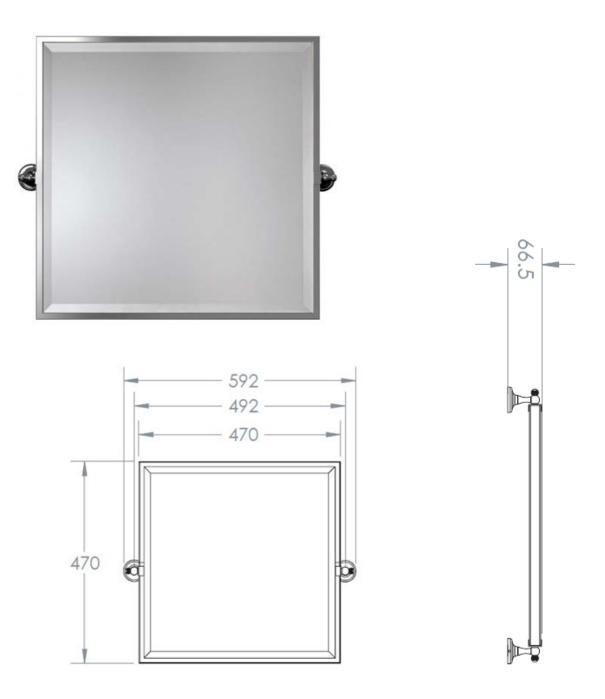

### Carlton square mirror 470mm x 470mm (592mm inc swivels)

Create the perfect finishing touches to your bathroom with our Carlton mirror, designed to complement our Tradition bathroom products, and available in a choice of beautiful finishes.

Dimensions470mm(w) x 470mm(h) x 66.5mm(p)MaterialbrassFinisheschrome, nickel