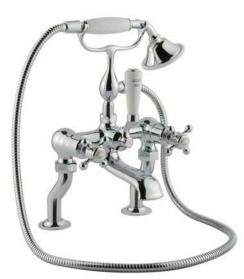

## cadogan deck mounted bath shower mixer

Our Cadogan range of affordable Traditional brassware comes with either cross-top or lever handles and is available in a choice of chrome or nickel finishes. Manufactured from solid brass to complement your Traditional style bathroom.

Materialsolid brassFinisheschrome, nickelMin. pressure:0.2 bar

AstonMatthews For contact information and branch addresses please visit www.astonmatthews.co.uk