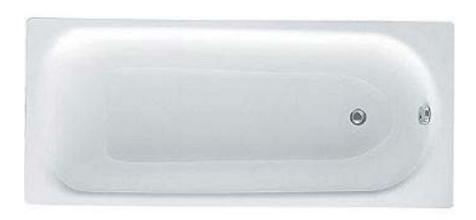

#### astonian inset steel bath

Manufactured from high grade steel, our Astonain inset bath is perfect as a simple, everday bath at a price to suit all budgets.

Materialenamelled steelFinishwhiteTap holesnth, 2th

Capacities 67 L / 82 L / 93 L / 97 L