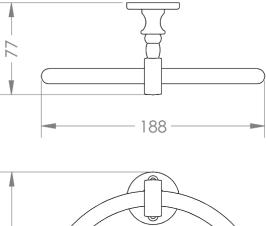

## tradition towel ring

Create the perfect finishing touches to your bathroom with our extensive range of Tradition accessories, designed to complement our Tradition bathroom products, and available in a choice of beautiful finishes.

Material solid brass Finishes chrome, nickel, astonite, inca, polished brass