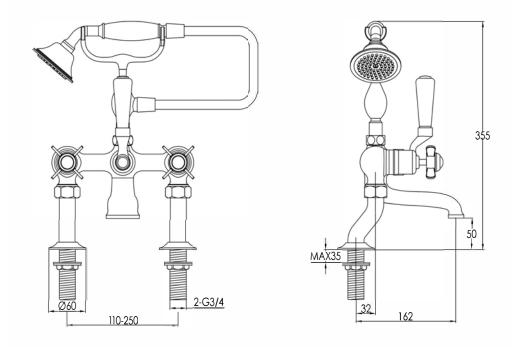

## cadogan deck mounted bath shower mixer

Our Cadogan range of affordable Traditional brassware comes with either cross-top or lever handles and is available in a choice of chrome or nickel finishes. Manufactured from solid brass to complement your Traditional style bathroom.

Materialsolid brassFinisheschrome, nickelMin. pressure:0.2 bar

AstonMatthews For contact information and branch addresses please visit www.astonmatthews.co.uk