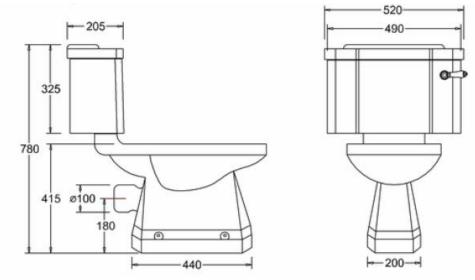

## burley close coupled WC

Burley recreates the elegant style of the Edwardian period, whilst providing everyday practicality and durability.

| Dimensions | 520mm(w) x 730mm(p) x 780mm(h) |
|------------|--------------------------------|
| Material   | ceramic                        |
| Finish     | white                          |

| Dimensions | 620mm(w) x 510mm(p) x 840mm(h) |
|------------|--------------------------------|
| Material   | ceramic                        |
| Finish     | white                          |
| Tap holes  | 1th, 2th, 3th                  |
| Overflow   | yes                            |