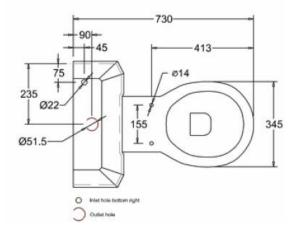

## burley close coupled WC

Burley recreates the elegant style of the Edwardian period, whilst providing everyday practicality and durability.

| Dimensions | 520mm(w) x 730mm(p) x 780mm(h) |
|------------|--------------------------------|
| Material   | ceramic                        |
| Finish     | white                          |