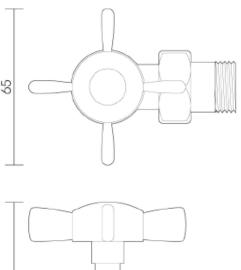

## tradition radiator valves

Complete the look of your traditional heated towel warmer with our Traditon manual radiator valve.

Materialsolid brassFinisheschrome, nickel, astonite, polished brassOperationmanual

AstonMatthews For contact information and branch addresses please visit www.astonmatthews.co.uk