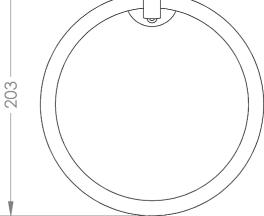

## tradition towel ring

Create the perfect finishing touches to your bathroom with our extensive range of Tradition accessories, designed to complement our Tradition bathroom products, and available in a choice of beautiful finishes.

Material solid brass Finishes chrome, nickel, astonite, inca, polished brass