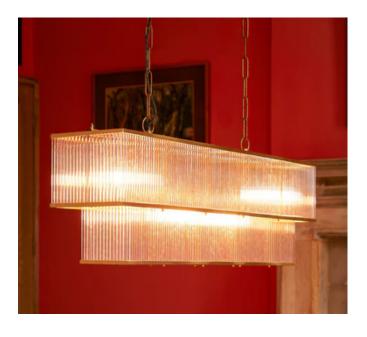

## pooky odin chandelier - Brass

If you were tasked with making over the banqueting halls in Valhalla then maybe this could be the kind of vibe you'd be after. We've scaled it down to fit more earthly dwellings but it still has over 400 glass rods around a double tier of brass and is grand, imposing and very stylish all at the same time. A magnificent centrepiece over a dining table or a kitchen island