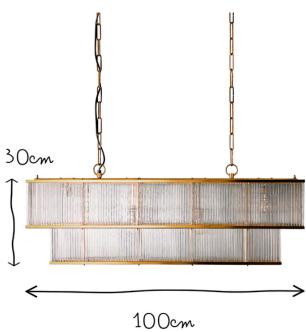

| Height () 30cm       |                                                                                                  |
|----------------------|--------------------------------------------------------------------------------------------------|
| Wingspan             | <b>0</b> 100cm                                                                                   |
| Depth                | 24cm                                                                                             |
| Ceiling Ro           | se Diameter 60cm x 11cm                                                                          |
| Chain Length u       |                                                                                                  |
| Flex u               | Olive green braided three core flex                                                              |
| Minimum Drop () 45cm |                                                                                                  |
| Weight               | 14kg                                                                                             |
| Bulb Type B22        |                                                                                                  |
| Number of Bulbs 4    |                                                                                                  |
| <b>Dimmable</b> Yes  |                                                                                                  |
| Wattage 8W           |                                                                                                  |
| notes                | Please note the glass rods do not come fitted and we highly recommend testing before installing. |
| Material             | Brass and Glass                                                                                  |