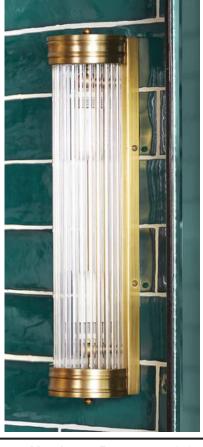

## POOKY long roddy ip44 rated wall light - Brass

A Pooky take on an Art Deco classic...hopefully, even an upgrade. With two bulbs, IP rated for bathroom use, this spectacular beauty can be used in any room. We have worked hard on all the tiny details...and the result, we hope you'll agree, is a work of the utmost style and grace.