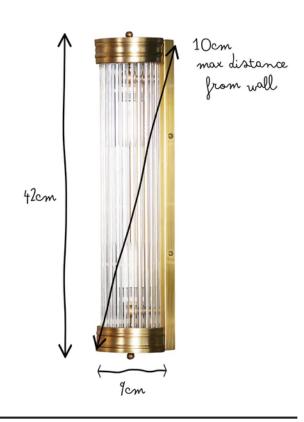

| Height u               | 42cm                                                 |
|------------------------|------------------------------------------------------|
| Max. Width             | 9cm                                                  |
| Max Distance from Wall | 10cm                                                 |
| Wall Mount Diameter    | 40cm x 6.7cm                                         |
| Bulb Type              | Supplied with 2 dimmable G9 bulbs (3000K, 3W, 190LM) |
| Number of Bulbs        | 2                                                    |
| Dimmable               | Yes                                                  |
| Wattage                | 3W                                                   |
| IP Rating              | IP44                                                 |
| Volts                  | 230V                                                 |
| Material               | Brass and Glass                                      |