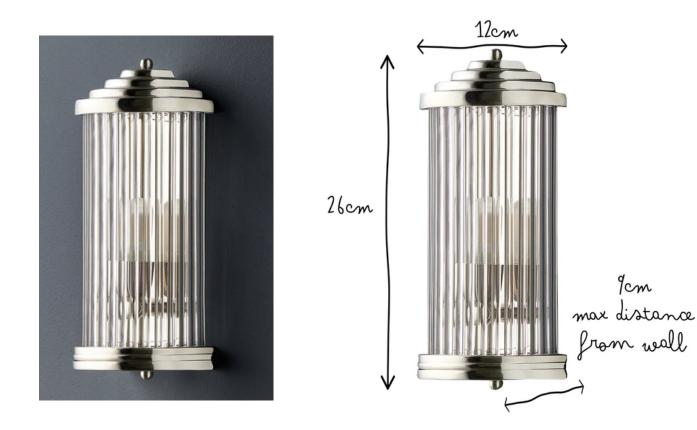

| Height 🕐               | 26cm                                                |
|------------------------|-----------------------------------------------------|
| Max. Width             | 12cm                                                |
| Max Distance from Wall | 9cm                                                 |
| Wall Mount Diameter    | 10cm x 6.2cm                                        |
| Bulb Type              | Supplied with a dimmable G9 bulb (3000K, 3W, 190LM) |
| Number of Bulbs        | 1                                                   |
| Dimmable               | Yes                                                 |
| Wattage                | 3W                                                  |
| IP Rating              | IP44                                                |
| Volts                  | 220-240V                                            |
| Material               | Brass and Glass                                     |