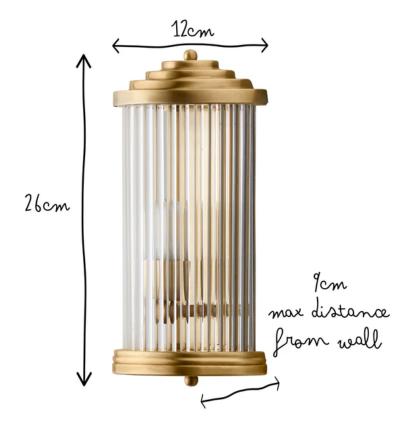

| Height 🕖               | 26cm                                                |
|------------------------|-----------------------------------------------------|
| Max. Width             | 12cm                                                |
| Max Distance from Wall | 9cm                                                 |
| Wall Mount Diameter    | 10cm x 6.2cm                                        |
| Bulb Type              | Supplied with a dimmable G9 bulb (3000K, 3W, 190LM) |
| Number of Bulbs        | 1                                                   |
| Dimmable               | Yes                                                 |
| Wattage                | 3W                                                  |
| IP Rating              | IP44                                                |
| Volts                  | 220-240V                                            |
| Material               | Brass and Glass                                     |