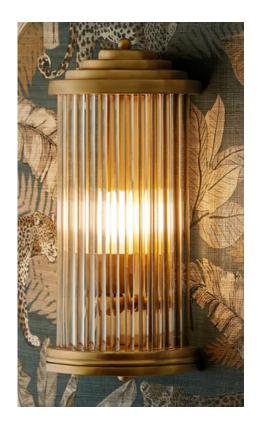

## pooky baby roddy ip44 rated wall light - Brass

Smaller, and perhaps more discerning that it's namesake, our "baby" Roddy wall light packs a mighty punch. The stepped nickel "hat" is a glorious feature. The lights are IP44 rated meaning it's as at home in the bathroom as the hall.