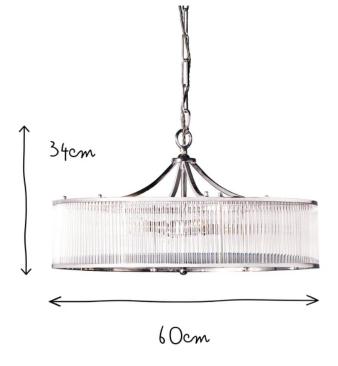

| Height u          |                                                                  | 34cm                                 |
|-------------------|------------------------------------------------------------------|--------------------------------------|
| Wingspan          | U                                                                | 60cm                                 |
| Ceiling Ro        | se Diameter                                                      | 13cm                                 |
| Chain Leng        | gth 🕧                                                            | 2m                                   |
| Minimum           | Orop 🕧                                                           | 45cm                                 |
| Weight            |                                                                  | 7kg                                  |
| <b>Bulb Type</b>  |                                                                  | B22                                  |
| Number of Bulbs 4 |                                                                  |                                      |
| Dimmable          |                                                                  | Yes                                  |
| Wattage           |                                                                  | W8                                   |
| notes             | Please note the glass rods do not come fitted and we highly reco | ommend testing<br>before installing. |
| Material          |                                                                  | Nickel and Glass                     |