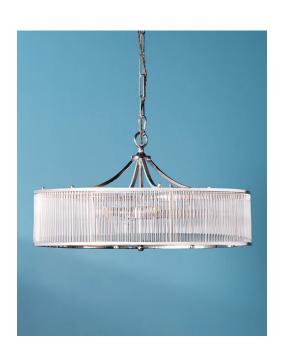

## pooky athena chandelier - nickel

A marvel of glass roddery! We proportioned the Athena to project all the glamour of a chandelier vibe in a smaller space. Lots of sparkle through the solid glass rods and a baffle to diffuse the light downwards. All contained in a solid brass frame. Altogether, thoroughly glamorous! Comes with a certain level of self-assembly required.