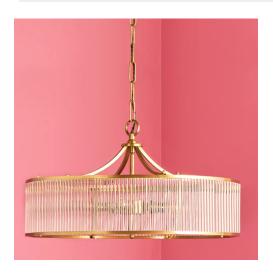

## pooky athena chandelier - brass

A marvel of glass roddery! We proportioned the Athena to project all the glamour of a chandelier vibe in a smaller space. Lots of sparkle through the solid glass rods and a baffle to diffuse the light downwards. All contained in a solid brass frame. Altogether, thoroughly glamorous! Comes with a certain level of self-assembly required.