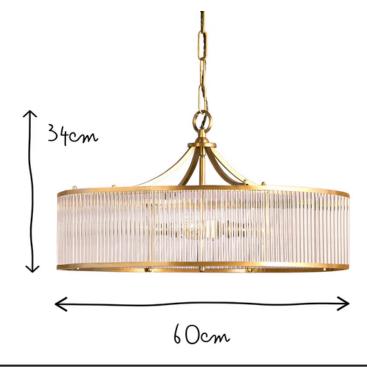

| Height () 34cm                           |                                                                                                  |
|------------------------------------------|--------------------------------------------------------------------------------------------------|
| Wingspan                                 | <b>6</b> 0cm                                                                                     |
| Ceiling Rose Diameter                    |                                                                                                  |
| Chain Length   2m                        |                                                                                                  |
| Flex Olive green braided three core flex |                                                                                                  |
| Minimum Drop u 45cm                      |                                                                                                  |
| Weight 7kg                               |                                                                                                  |
| Bulb Type B22                            |                                                                                                  |
| Number of Bulbs 4                        |                                                                                                  |
| <b>Dimmable</b> Yes                      |                                                                                                  |
| Wattage 8W                               |                                                                                                  |
| notes                                    | Please note the glass rods do not come fitted and we highly recommend testing before installing. |
| Material                                 | Brass and Glass                                                                                  |